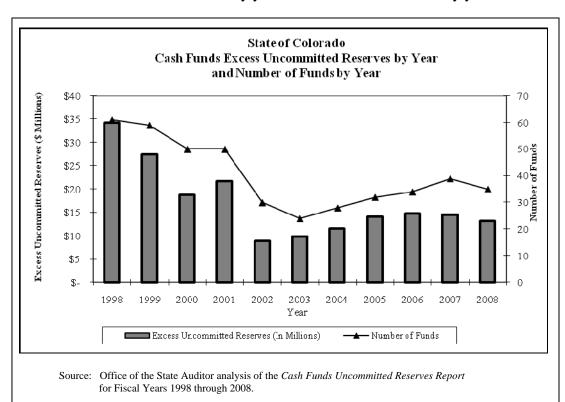

Our review of the *Cash Funds Uncommitted Reserves Report* indicates that, overall, SB 98-194 has reduced total excess uncommitted reserves since 1998. The Fiscal Year 2008 *Cash Funds Uncommitted Reserves Report* shows 35 cash funds with excess uncommitted reserves of about \$13.2 million compared with 61 cash funds with excess uncommitted reserves of about \$34.3 million in the Fiscal Year 1998 Report. Total excess uncommitted reserves decreased from \$14.5 million to \$13.2 million from Fiscal Year 2007 to 2008, or about \$1.3 million. The number of funds with excess uncommitted reserves decreased from 39 funds in Fiscal Year 2007 to 35 funds in Fiscal Year 2008. The following graph shows the excess uncommitted reserves by year and the number of funds by year.