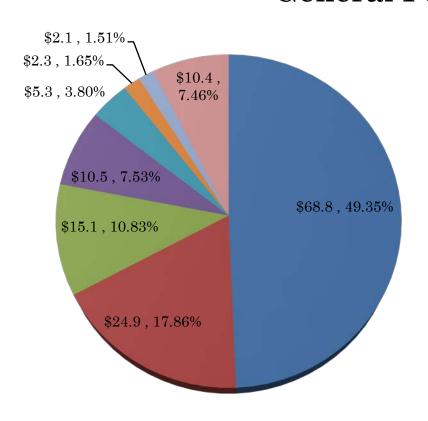

### PAYMENTS TO OTHER ENTITIES AS REFLECTED IN SB 09-259, LONG BILL

SORTED BY LARGEST DEPARTMENT (\$s in Millions)