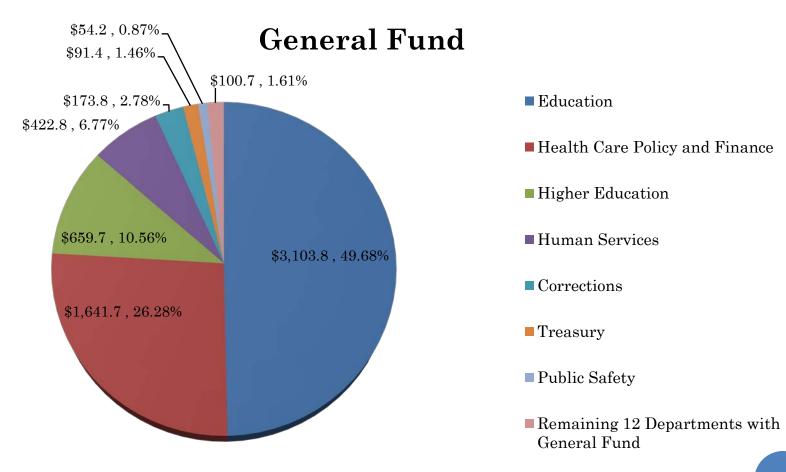

ve. In order to provide more detail, staff reviewed the budget document prepared by Legislative Council Staff for the Legislature and categorized the line items that make up the program lines based on the information contained in that document. The attached spreadsheet reflects the line items as broken down based on the Legislative Council Staff budget document.



#### ALL LINE ITEMS AS REFLECTED IN SB 09-259, LONG BILL

SORTED BY LARGEST LINE ITEMS (\$S IN MILLIONS)



### ALL CATEGORIES AS REFLECTED IN SB 09-259, LONG BILL (\$S IN MILLIONS)



# PAYMENTS TO OTHER ENTITIES AS REFLECTED IN SB 09-259, LONG BILL

SORTED BY LARGEST LINE ITEMS (\$S IN MILLIONS)



# 12-Nov-09

### PAYMENTS TO OTHER ENTITIES AS REFLECTED IN SB 09-259, LONG BILL

SORTED BY LARGEST DEPARTMENT (\$s in Millions)



#### Personal Services as Reflected in SB 09-259, Long Bill

SORTED BY LARGEST LINE ITEMS (\$s in Millions)



### PERSONAL SERVICES AS REFLECTED IN SB 09-259, LONG BILL SORTED BY LARGEST DEPARTMENT

(\$S IN MILLIONS)



#### PROGRAM LINES AS REFLECTED IN SB 09-259, LONG BILL

SORTED BY LARGEST LINE ITEM (\$s in Millions)



- Judicial Trial Courts Programs
- Education Special Education Children with Disabilities
- Human Services Mental Health Institutes Pueblo
- Education Public School Transportation
- Human Services Mental Health Institutes Ft Logan
- Judicial Appellate Court Programs
- Human Services DYC Medical Services
- Remaining 92 Program Lines

#### PROGRAM LINES AS REFLECTED IN SB 09-259, LONG BILL

SORTED BY LARGEST DEPARTMENT (\$s in Millions)



# OPERATING EXPENSES AS REFLE