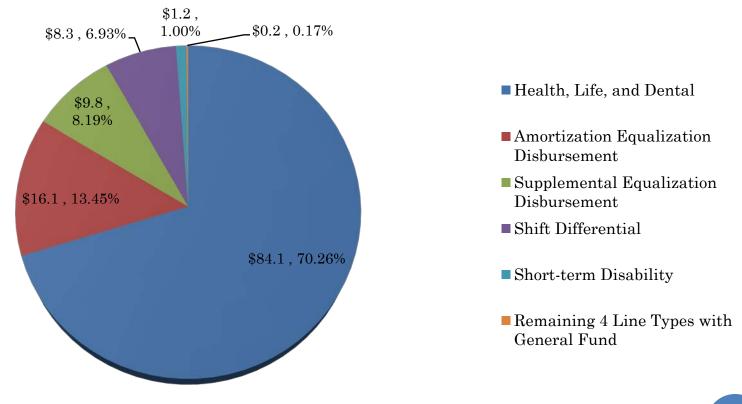

# CENTRALLY APPROPRIATED LINE ITEMS AS REFLECTED IN SB 09-259, LONG BILL SORTED BY TYPE OF CENTRALLY APPROPRIATED LINE ITEM (\$\$ IN MILLIONS)