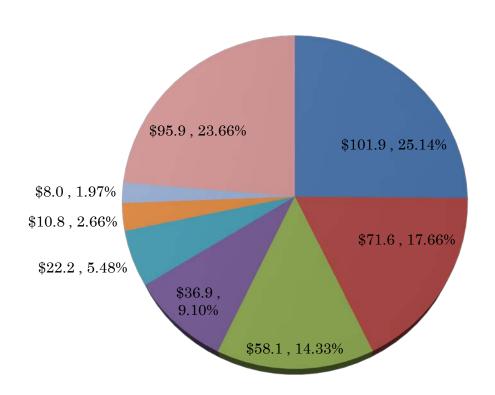

# CENTRALLY APPROPRIATED LINE ITEMS AS REFLECTED IN SB 09-259, LONG BILL SORTED BY TYPE OF CENTRALLY APPROPRIATED LINE ITEM (\$\$ IN MILLIONS)