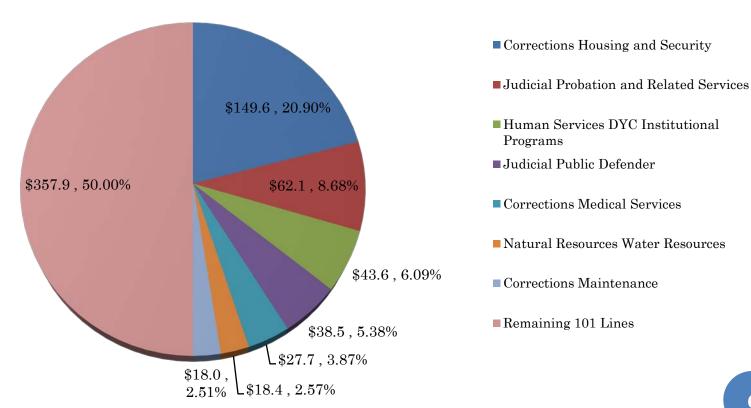

### PAYMENTS TO OTHER ENTITIES AS REFLECTED IN SB 09-259, LONG BILL

SORTED BY LARGEST DEPARTMENT (\$s in Millions)