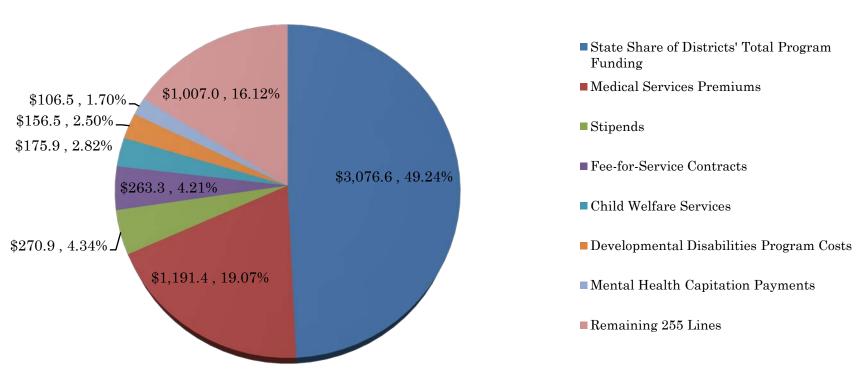

### PAYMENTS TO OTHER ENTITIES AS REFLECTED IN SB 09-259, LONG BILL

SORTED BY LARGEST DEPARTMENT (\$s in Millions)