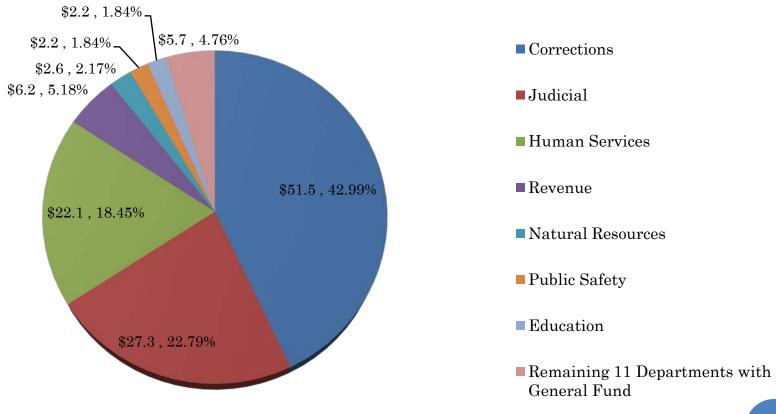

# CENTRALLY APPROPRIATED LINES AS REFLECTED IN SB 09-259, LONG BILL

SORTED BY LARGEST LINE ITEM (\$\$ IN MILLIONS)

- Corrections Health, Life, and Dental
- Judicial Courts Administration -Health, Life, and Dental
- Human Services Health, Life, and Dental
- Corrections Amortization Equalization Disbursement
- Corrections Shift Differential
- Revenue Health, Life, and Dental
- Corrections Supplemental Amort. Equalization Disbursement
- Remaining 82 Line Items with General Fund