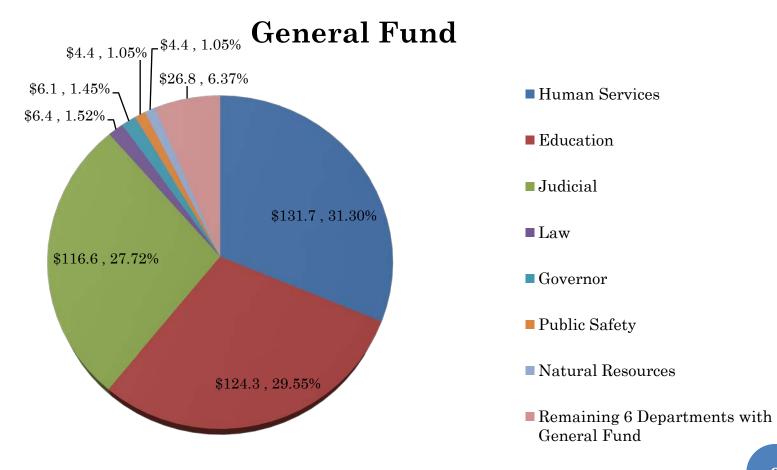

DEPARTMENT (\$s in Millions)



#### Personal Services as Reflected in SB 09-259, Long Bill

SORTED BY LARGEST LINE ITEMS (\$s in Millions)



### PERSONAL SERVICES AS REFLECTED IN SB 09-259, LONG BILL SORTED BY LARGEST DEPARTMENT

(\$S IN MILLIONS)



#### PROGRAM LINES AS REFLECTED IN SB 09-259, LONG BILL

SORTED BY LARGEST LINE ITEM (\$s in Millions)



- Judicial Trial Courts Programs
- Education Special Education Children with Disabilities
- Human Services Mental Health Institutes Pueblo
- Education Public School Transportation
- Human Services Mental Health Institutes Ft Logan
- Judicial Appellate Court Programs
- Human Services DYC Medical Services
- Remaining 92 Program Lines

#### PROGRAM LINES AS REFLECTED IN SB 09-259, LONG BILL

SORTED BY LARGEST DEPARTMENT (\$s in Millions)



# OPERATING EXPENSES AS REFLECTED IN SB 09-259, LONG BILL SORTED BY LARGEST LINE ITEM (\$\$ IN MILLIONS)



- **■** Corrections Utilities
- Corrections Food Services
- Judicial Court Costs, Jury Costs, and Court Appointed Counsel
- Corrections Purchase of Pharmaceuticals
- Human Services Utilities
- Corrections Maintenance Subprogram
- Judicial Public Defender Mandated Costs
- Remaining 153 Line Items with General Fund

# OPERATING EXPENSES AS REFLECTED IN SB 09-259, LONG BILL

SORTED BY TYPE OF OPERATING EXPENSE LINE ITEM (\$\$ IN MILLIONS)



- Operating Expenses
- Utilities
- Judicial Court Costs, Jury Costs, and Court Appointed Counsel
- Corrections Purchase of Pharmaceuticals
- Mandated Costs (Public Defender, Alternate Defense Counsel, and Office of Child Representative)
- Postage