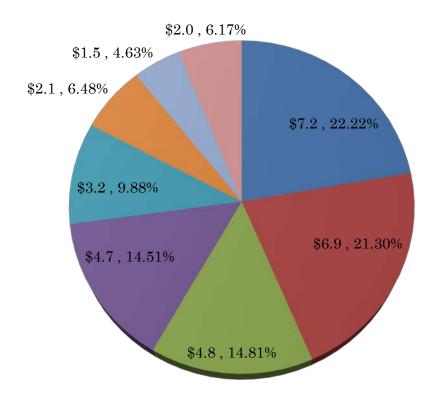

#### LINE ITEMS AS REFLECTED IN BUDGET FOR SB 09-224, LEGISLATIVE APPROPRIATION

SORTED BY LARGEST LINE ITEMS IN BUDGET (\$s in Millions)

- General Assembly Personal Services
- Office of State Auditor Personal Services
- Office of Legislative Council Personal Services
- Committee on Legal Services
  Personal Services
- General Assembly Regular and Special Session Costs
- General Assembly Operating Expenses
- Joint Budget Committee Personal Services
- Remaining 21 Line Items in Budgets