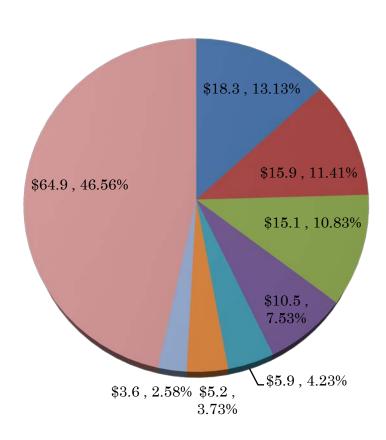

# PAYMENTS TO OTHER ENTITIES AS REFLECTED IN SB 09-259, LONG BILL

SORTED BY LARGEST LINE ITEMS (\$S IN MILLIONS)