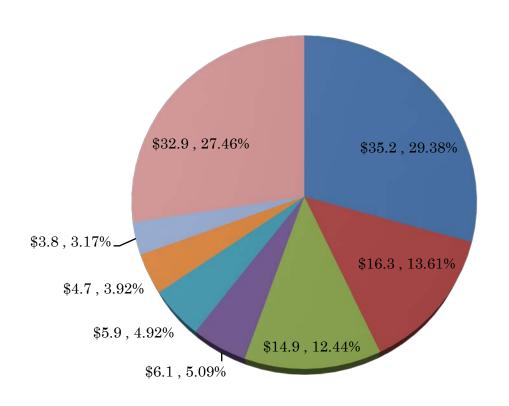

#### PROGRAM LINES AS REFLECTED IN SB 09-259, LONG BILL

SORTED BY LARGEST LINE ITEM (\$s in Millions)

- Judicial Trial Courts Programs
- Education Special Education Children with Disabilities
- Human Services Mental Health Institutes Pueblo
- Education Public School Transportation
- Human Services Mental Health Institutes Ft Logan
- Judicial Appellate Court Programs
- Human Services DYC Medical Services
- Remaining 92 Program Lines