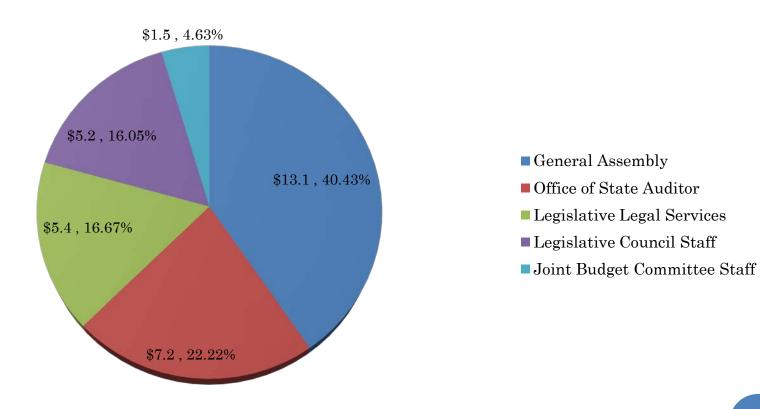

#### OFFICES AS REFLECTED IN SB 09-224, LEGISLATIVE APPROPRIATION

SORTED BY LARGEST OFFICE (\$s in Millions)