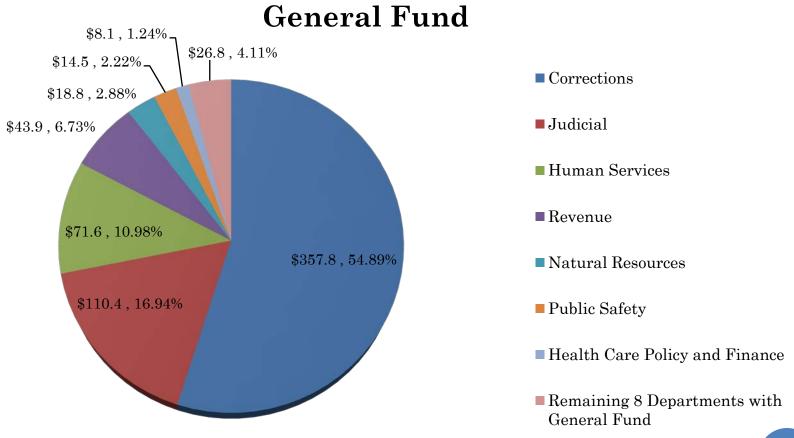

## CENTRALLY APPROPRIATED LINES AS REFLECTED IN SB 09-259, LONG BILL

SORTED BY LARGEST DEPARTMENT (\$s in Millions)