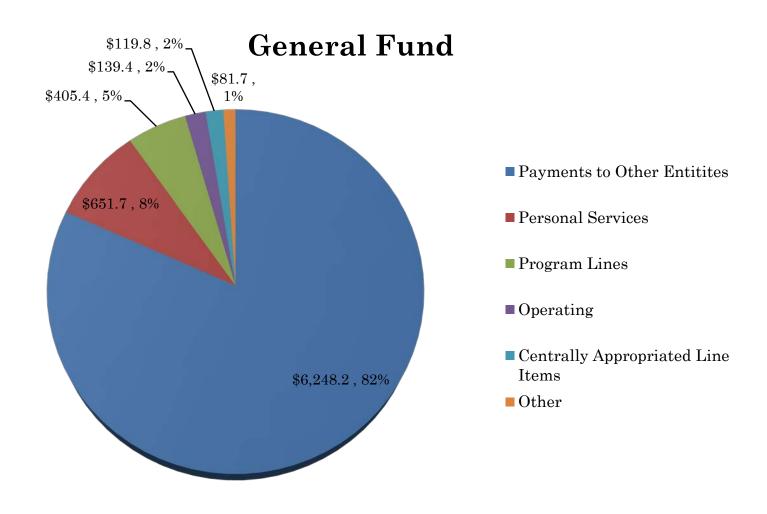

in a separate bill from the Long Bill. This bill contains only five program line items (one program line for each legislative agency) and two line items for PERA. As a result, looking at the Legislative Appropriation Bill alone is not very informative. In order to provide more detail, staff reviewed the budget document prepared by Legislative Council Staff for the Legislature and categorized the line items that make up the program lines based on the information contained in that document. The attached spreadsheet reflects the line items as broken down based on the Legislative Council Staff budget document.



#### ALL LINE ITEMS AS REFLECTED IN SB 09-259, LONG BILL

SORTED BY LARGEST LINE ITEMS (\$S IN MILLIONS)



### ALL CATEGORIES AS REFLECTED IN SB 09-259, LONG BILL (\$S IN MILLIONS)



# PAYMENTS TO OTHER ENTITIES AS REFLECTED IN SB 09-259, LONG BILL

SORTED BY LARGEST LINE ITEMS (\$S IN MILLIONS)



# 12-Nov-09

### PAYMENTS TO OTHER ENTITIES AS REFLECTED IN SB 09-259, LONG BILL

SORTED BY LARGEST DEPARTMENT (\$s in Millions)



#### Personal Services as Reflected in SB 09-259, Long Bill

SORTED BY LARGEST LINE ITEMS (\$s in Millions)



### PERSONAL SERVICES AS REFLECTED IN SB 09-259, LONG BILL SORTED BY LARGEST DEPARTMENT

(\$S IN MILLIONS)



#### PROGRAM LINES AS REFLECTED IN SB 09-259, LONG BILL

SORTED BY LARGEST LINE ITEM (\$s in Millions)



- Judicial Trial Courts Programs
- Education Special Education Children with Disabilities
- Human Services Mental Health Institutes Pueblo
- Education Public School Transportation
- Human Services Mental Health Institutes