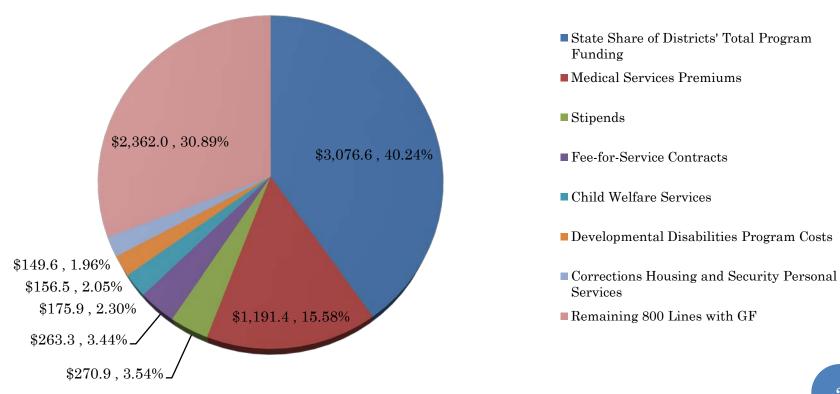

# PAYMENTS TO OTHER ENTITIES AS REFLECTED IN SB 09-259, LONG BILL

SORTED BY LARGEST LINE ITEMS (\$S IN MILLIONS)