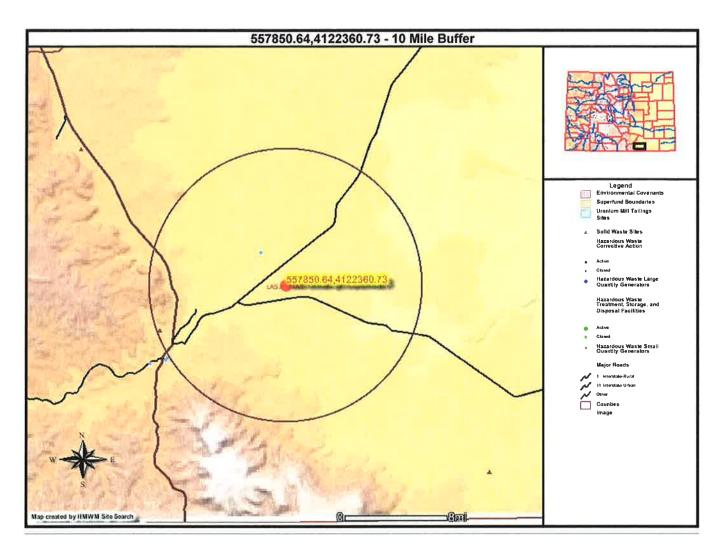

#### 2.2 CDPHE HMWM DATABASE

The Colorado Department of Public Health and Environment (CDPHE) Hazardous Materials and Waste Management Division (HMWM) maintains a database of sites it either regulates or which have undergone remediation, including Superfund sites, RCRA Small Quantity Generator (SQG) and Large Quantity Generator (LQG) sites, landfills, hazardous waste corrective action sites, treatment storage and disposal (TSD) sites, and sites with environmental covenants. The database (CDPHE, 2008) was searched based on 10-mile radius buffer around a center-point selected within the general project area. A radius map plot and search results are attached.

No Colorado HMWM sites were identified adjacent to or near Beshoar Junction. The closest facility identified is a Hoenhe School District site that is listed as a SQG. The Hoehne School District site is located approximately 2 to 3 mile north of the junction. Preliminary review of data suggests that adverse impacts would not be incurred from the proposed Beshoar Junction alignment.