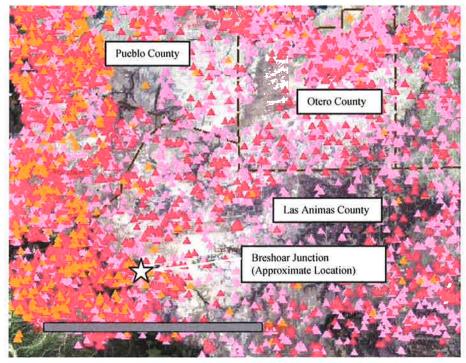

#### 2.4 COLORADO DIVISION OF WATER RESOURCES WELL PERMIT DATABASE

The Colorado Division of Water Resources (DWR) maintains a database of existing water well permits issued by the State Engineer's Office. The database (CDWR, 2008) is accessible online (<u>http://water.state.co.us/pubs/datasearch.asp</u>), and shows the locations associated with well permits in a map format. Individual well data is also available. The water well database search was performed on September 25, 2008. The search focused on identifying the areal distribution of water wells in the area around Beshoar Junction. A well permit location plot is attached.

As observed from the well permit plot, a moderate density of wells is present in the vicinity of Beshoar Junction. However, data suggests that adverse impacts would not be incurred from the proposed Beshoar Junction alignment on water resources and water wells.

Plot showing well density in the vicinity of Beshore Junction, Colorado.

Colorado Oil and Gas Permit Locations ø ഷ്ട്രം 8 000 ø