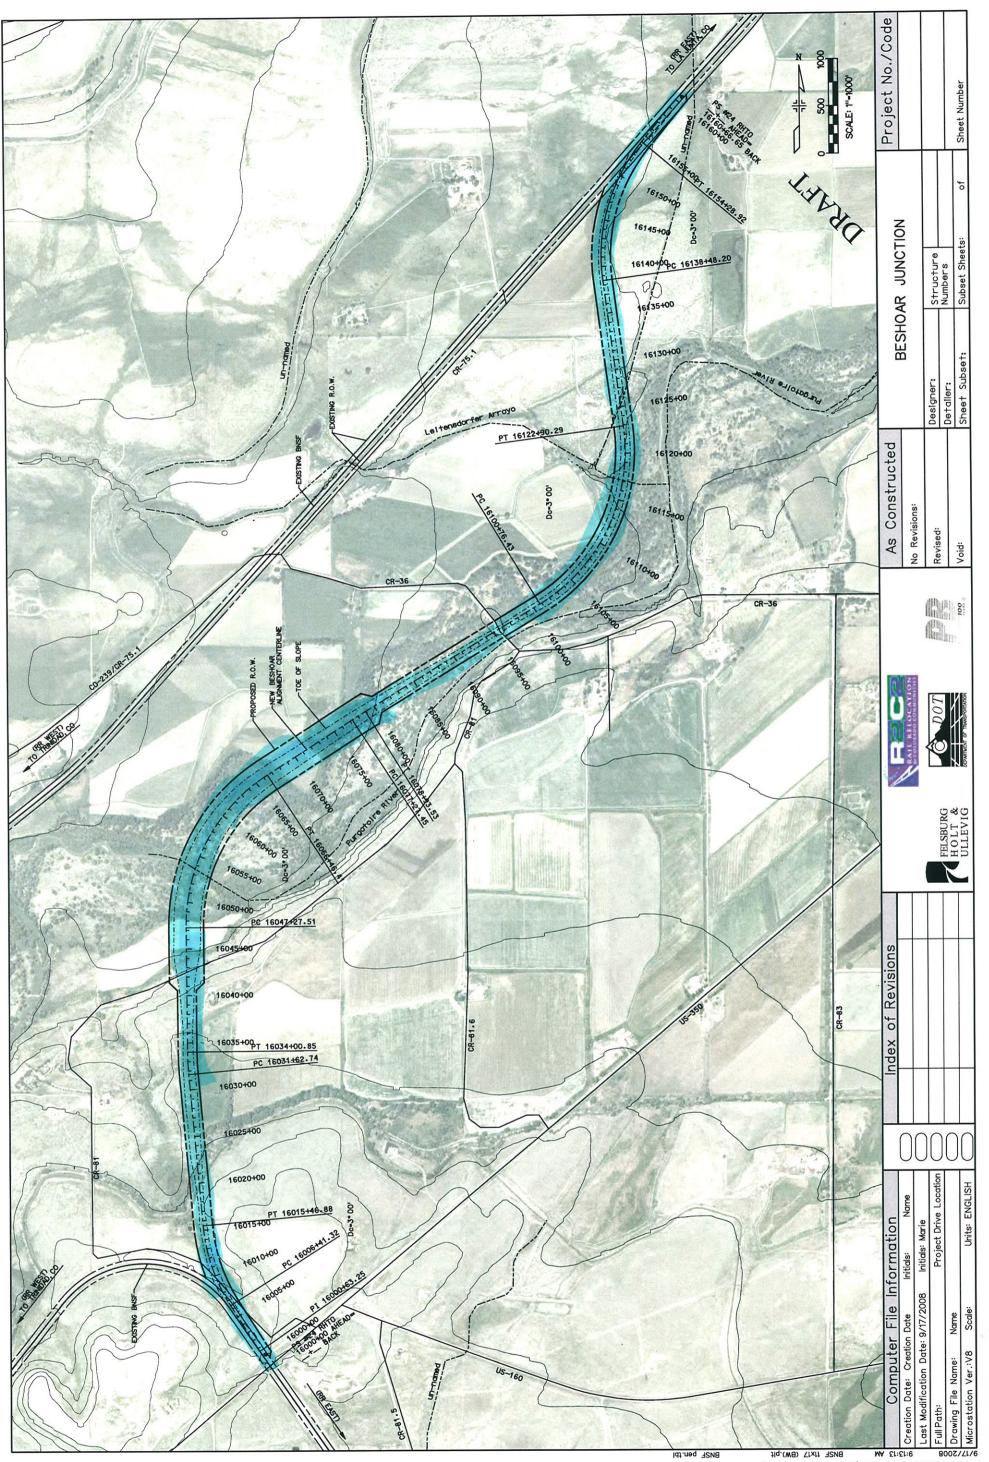

#### **1.0 INTRODUCTION**

Rail Relocation for Colorado Communities (R2C2) Beshoar Junction was assessed with regard to the presence of regulated environmental features including hazardous waste (HW) sites, solid waste sites, Resource Conservation and Recovery Act (RCRA) sites, petroleum storage sites, water wells, oil wells, and gas wells located within a distance of approximately one mile to either side of the alignment. Federal and State databases available online were utilized to identify such sites, as described in Section 2 below. The search results for hazardous and solid waste sites, RCRA sites, and petroleum storage sites have been assessed with regard to their proximity to the proposed bypass alignments according to industry-standard search-distance criteria for each type of record, as described in ASTM standard E1527-05. All research pertained to sites in close proximity to Beshore Junction, Colorado. Figure 1 depicts the location and alignment. INSERT FIGURE 1 - MAP

L:/07152/MicroStation/Sheet/Alignment A/Beshoar\_Plan.dgn