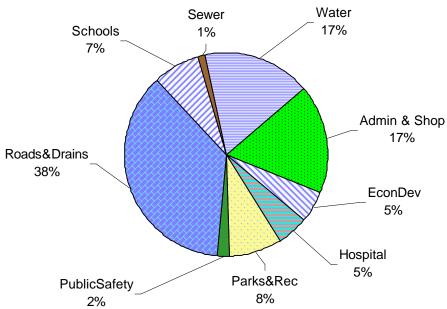

## **History of the Colorado Severance Tax Credit**

The impact assistance credit provision was put into statute in 1980.

From 1980 to 1994 there were 55 credit agreements proposed to the Department of Local Affairs.

Forty of these were approved for credit, totaling \$7.5 million.

Most of the credit contributions were for infrastructure

A list of the credit applications and approvals is attached.

## Colorado Severance Tax Credits Approved

|    | PROJECT NAME                | DATE | APPLICANT                  | Approve               | TAXPAYER                | TYPE                    |
|----|-----------------------------|------|----------------------------|-----------------------|-------------------------|-------------------------|
| 1  | Pioneers Hospital           | 1980 | Rio Blanco County          | \$40,000              | NA                      | Hospital                |
| 2  | Canon City School           | 1980 | Fremont School District    | \$300,000             | Amoco Cyprus            | Schools                 |
| 3  | Meeker Water Tank           | 1981 | Town of Meeker             | \$165,000             | NA                      | Water                   |
| 4  | Meeker Road                 | 1981 | Town of Meeker             | \$0                   | NA NA                   | Roads&Drain             |
| 5  | Meeker School Site          | 1981 | Meeker School District     | \$90,000              | NA NA                   | Schools                 |
| 6  | Weld County Road            | 1981 | Weld County                | \$0                   | NA NA                   | Roads&Drain             |
| 7  | Yampa Town Hall             | 1981 | Town of Yampa              | \$0                   | NA NA                   | Admin & Sho             |
| 8  | Meeker Recreation           | 1981 | Town of Meeker             | \$0                   | NA<br>NA                | Parks&Rec               |
| 9  | Rifle Bypass                | 1981 | Garfield County            | \$0<br>\$0            | NA<br>NA                | Roads&Drain             |
| 10 | Crawford Water Meters       | 1982 | Town of Crawford           | \$47,520              | ARCO West Elk Coal Mine | Water                   |
| 11 | Parachute Land              | 1982 | Town of Parachute          | \$136,000             | NA                      | Admin & Sho             |
| 12 | Paonia High School Site     | 1982 | Delta School Dist. 50      | \$76,450              | NA<br>NA                | Schools                 |
| 13 | Pioneers Hospital Planning  | 1982 | Rio Blanco County          | \$30,000              | Northern Coal Mine      |                         |
| 14 | Paonia Town Hall            | 1983 | Town of Paonia             |                       | ARCO West Elk Coal Mine | Hospital<br>Admin & Sho |
| 15 |                             | 1982 | Moffat County              | \$157,000<br>\$30,000 |                         | Parks&Rec               |
| 16 | Craig Golf Course           |      | ·                          |                       | ColoWyo Coal Mine       |                         |
| 17 | Hotchkiss Streets/Drainage  | 1982 | Town of Hotchkiss          | \$73,000              | ARCO West Elk Coal Mine | Roads&Drain             |
| 18 | Delta County Jail           | 1982 | Delta County               | \$155,000             | ARCO West Elk Coal Mine | PublicSafety            |
| 19 | Routt County Road #33       | 1983 | Routt County               | \$956,000             | TwentyMile Coal Mine    | Roads&Drair             |
|    | Moffat County Golf Course   | 1983 | Moffat County              | \$30,000              | Empire Coal Mine        | Parks&Rec               |
| 20 | Loudy-Simpson Park          | 1983 | Moffat County              | \$58,000              | Empire Coal Mine        | Parks&Rec               |
| 21 | Craig/Moffat Co. Library    | 1983 | Moffat County              | \$30,000              | Empire Coal Mine        | Admin & Sho             |
| 22 | Delta School District       | 1984 | Delta School Dist. 50      | \$80,190              | ARCO West Elk Coal Mine | Schools                 |
| 23 | Crawford Town Shop          | 1984 | Town of Crawford           | \$32,080              | ARCO West Elk Coal Mine | Admin & Sho             |
| 24 | Hotchkiss Water             | 1984 | Town of Hotchkiss          | \$158,940             | ARCO West Elk Coal Mine | Water                   |
| 25 | Paonia Infrastructure       | 1984 | Town of Paonia             | \$196,790             | ARCO West Elk Coal Mine | Admin & Sho             |
| 26 | Somerset Sewer              | 1984 | Gunnison County            | \$95,000              | ARCO West Elk Coal Mine | Sewer                   |
| 27 | Craig Recreation Facilities | 1985 | City of Craig              | \$180,000             | Empire Coal Mine        | Parks&Rec               |
| 28 | Craig Recreation Facilities | 1985 | City of Craig              | \$250,000             | ColoWyo Coal Mine       | Parks&Rec               |
| 29 | Yampa Valley Golf Course    | 1985 | Moffat County              | \$64,330              | Empire Coal Mine        | Parks&Rec               |
| 30 | Craig Hospital Imps         | 1985 | Moffat County              | \$9,500               | ColoWyo Coal Mine       | Hospital                |
| 31 | Meeker Maintenance Shop     | 1985 | Town of Meeker             | \$75,000              | ColoWyo Coal Mine       | Admin & Sho             |
| 32 | Routt County Road #33       | 1985 | Routt County               | \$734,222             | TwentyMile Coal Mine    | Roads&Drain             |
| 33 | Craig Drainage              | 1986 | City of Craig              | \$350,000             | ColoWyo Coal Mine       | Roads&Drain             |
| 34 | Meeker Water                | 1986 | Town of Meeker             | \$190,000             | ColoWyo Coal Mine       | Water                   |
| 35 | Meeker Hospital             | 1986 | Rio Blanco County          | \$30,000              | ColoWyo Coal Mine       | Admin & Sho             |
| 36 | Meeker Town Park            | 1986 | East Rio Blanco Rec. Dist. | \$0                   | NA                      | Parks&Rec               |
| 37 | Moffat Co.Hospital Equip    | 1986 | Moffat County              | \$0                   | NA                      | Hospital                |
| 38 | Meeker Drainage             | 1986 | Town of Meeker             | \$380,000             | ColoWyo Coal Mine       | Roads&Drain             |
| 39 | Craig Drainage              | 1987 | City of Craig              | \$0                   | NA                      | Roads&Drair             |
| 40 | Craig Drainage              | 1987 | City of Craig              | \$250,000             | ColoWyo Coal Mine       | Roads&Drair             |
| 41 | Moffat Memorial Hospital    | 1987 | Moffat County              | \$0                   | NA                      | Hospital                |
| 42 | Yampa Valley Golf Course    | 1987 | Moffat County              | \$0                   | NA                      | Parks&Rec               |
| 43 | Craig Reservoir             | 1987 | City of Craig              | \$215,500             | NA                      | Water                   |
| 44 | Meeker Industrial Park      | 1987 | Town of Meeker             | \$350,000             | ColoWyo Coal Mine       | EconDev                 |
| 45 | Charfuels Study             | 1988 | Moffat County              | \$25,000              | ColoWyo Coal Mine       | EconDev                 |
| 46 | Craig Reservoir             | 1988 | City of Craig              | \$250,000             | NA                      | Water                   |
| 47 | Rangely Water               | 1988 | Town of Rangely            | \$0                   | NA                      | Water                   |
| 48 | Rio Blanco Pioneer Hosp.    | 1989 | Rio Blanco County          | \$0                   | NA                      | Hospital                |
| 49 | Moffat Hospital Tax         | 1989 | Moffat County              | \$300,000             | Empire Coal Mine        | Hospital                |
| 50 | Meeker Airport Imps.        | 1989 | Rio Blanco County          | \$375,000             | ColoWyo Coal Mine       | Admin & Sho             |
| 51 | Craig Water Diversion       | 1990 | City of Craig              | \$0                   | NA NA                   | Water                   |
| 52 | Moffat Hospital             | 1990 | Moffat County              | <del>_</del>          | NA NA                   | Hospital                |
| 53 | Yampa River Diversion       | 1990 | City of Craig              | \$250,000             | NA NA                   | Water                   |
| 54 | Rangely Downtown Devel.     | 1990 | Town of Rangely            | \$250,000             | NA<br>NA                | Admin & Sho             |
| 55 | Craig Wastewater Lagoon     | 1994 | City of Craig              | Ψ200,000              | ColoWyo Coal Mine       | Sewer                   |