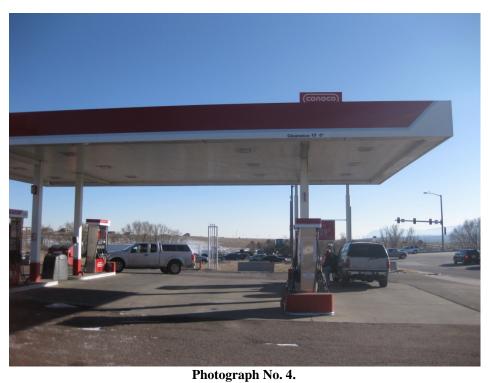

## Photograph No. 5.

Amoco Gas Station (currently Conoco), 1949 Woodmoor Drive, Monument, Colorado – LUST, LUST TRUST, FINDS, UST. Looking west towards I-25. Parking lot between site and CDOT ROW visible across Woodmoor Drive.