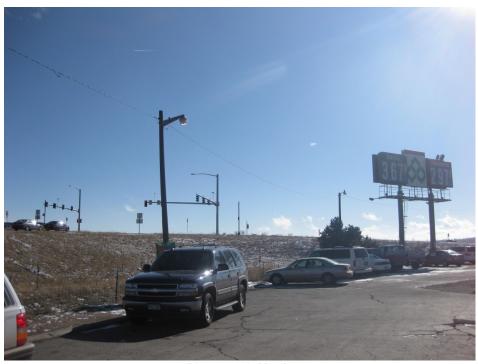

## Photograph No. 1.

Diamond Shamrock, 1310 West Baptist Road, Monument, Colorado – FINDS, LUST, LUST TRUST, UST, AST. View looking south/southeast towards Baptist Road intersection.