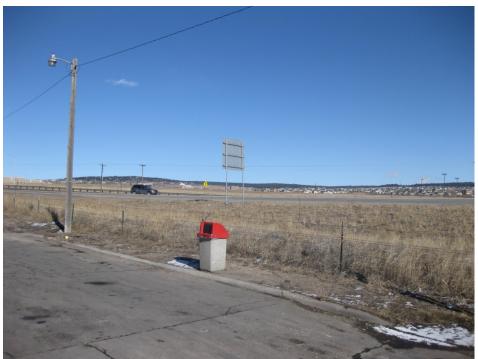

## Photograph No. 2.

Diamond Shamrock, 1310 West Baptist Road, Monument, Colorado – FINDS, LUST, LUST TRUST, UST, AST. View looking northeast towards I-25. CDOT ROW fence visible directly behind trash can.