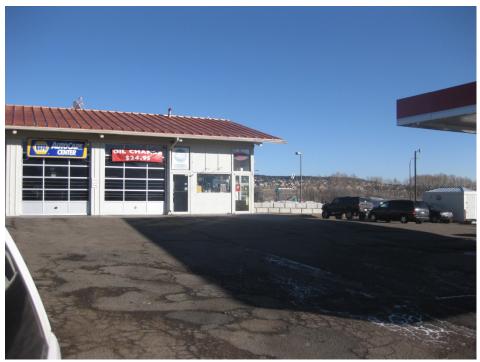

Photograph No. 3. Amoco Gas Station (currently Conoco), 1949 Woodmoor Drive, Monument, Colorado – LUST, LUST TRUST, FINDS, UST. Looking east at front of building.

Amoco Gas Station (currently Conoco), 1949 Woodmoor Drive, Monument, Colorado – LUST, LUST TRUST, FINDS, UST. Looking south at canopy indicating currently a Conoco.