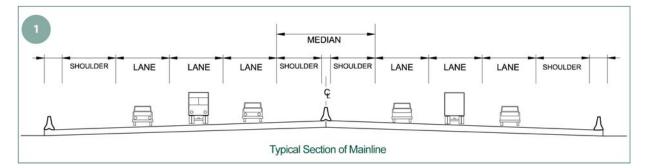

# 3.0 Proposed Action

The Proposed Action would provide additional capacity on US 24 by building additional travel lanes, two new interchanges, and one new overpass. The Proposed Action includes rebuilding several cross-streets, replacing bridges over Fountain Creek, and modifying Fountain Creek's channel at each bridge crossing. Sidewalks would be built at all intersections and interchanges. The Proposed Action would also accommodate a park and ride facility and two future local access points along the route, which would be built by others. The Proposed Action is illustrated in Exhibit 1.

US 24 in the project area would be built to have eight through-lanes, four in each direction, east of 8th Street, and six through-lanes, three in each direction, from 8th Street to a point west of 31st Street. New interchanges are proposed at 8th and 21st Streets.