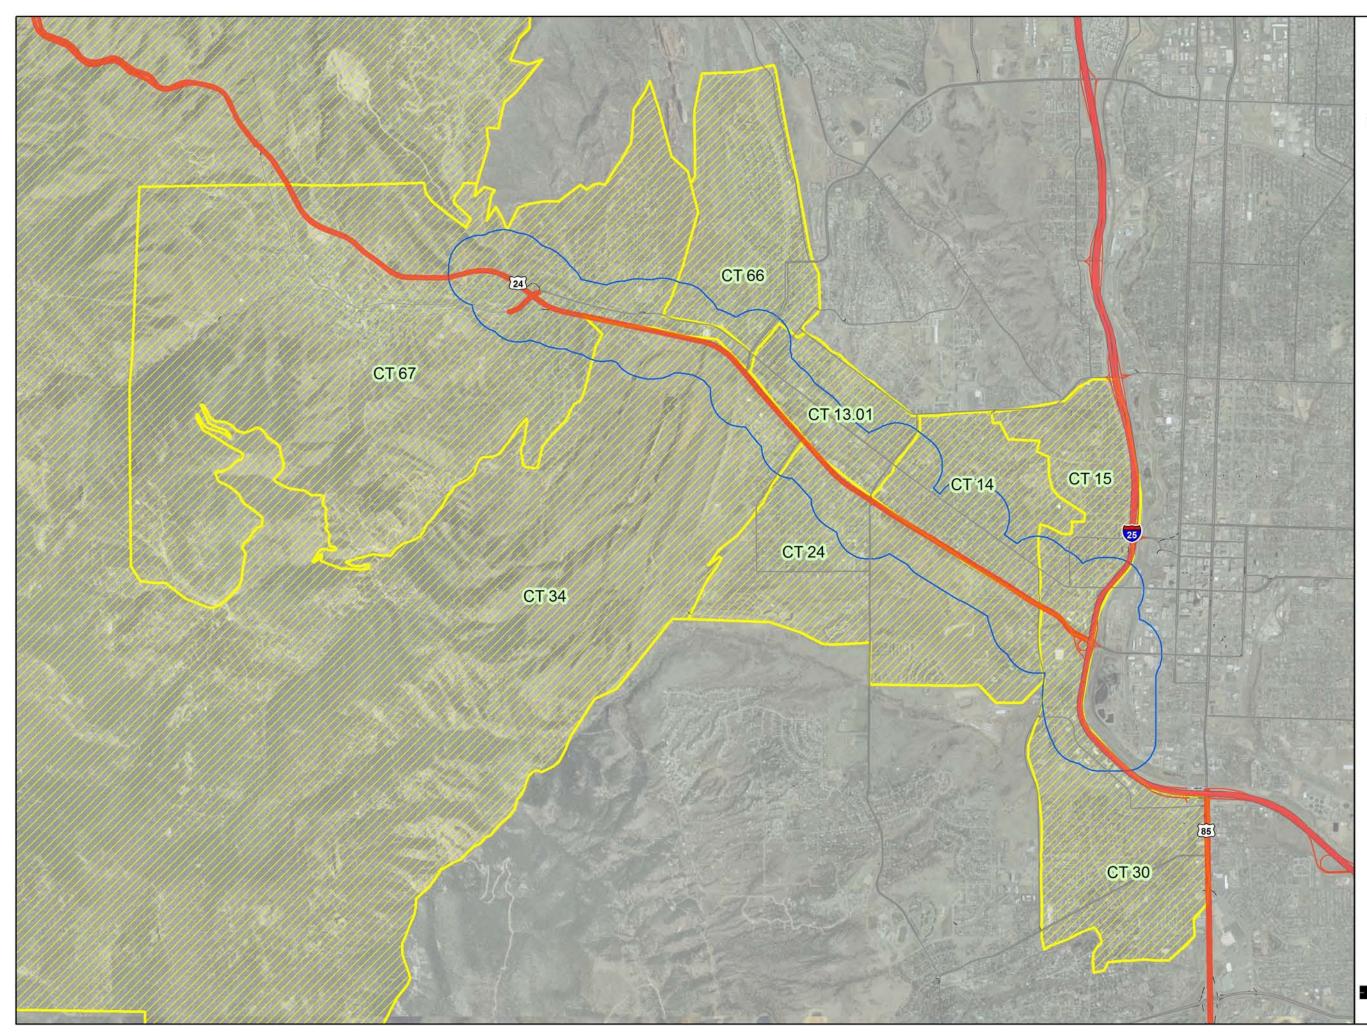

EXHIBIT 2 Demographic Data Sources

Individual study areas were defined according to the resource or characteristic being assessed and the geographic coverage of the datasets.

- **Demographic characteristics** were evaluated for the area shown in Exhibit 3. This area represents the eight census tracts adjacent to US 24 (13.01, 14, 15, 24, 30, 34, 66, and 67). Although the census tract boundaries are large and extend well beyond US 24, the majority of the population is adjacent to the corridor. Tract 34 is the largest tract but consists mostly of mountains and open space. Tracts east of I-25 were not used in the analysis because residential populations are not located in the immediate vicinity of I-25 and populations farther away would not be directly affected by the Proposed Action.
- **Neighborhoods** were characterized using information from the City of Colorado Springs, City of Manitou Springs, field assessment, and information gathered from public open houses and workshops.
- Information for **community resources** was collected from local planning documents, school districts, field survey, and Google<sup>TM</sup> Earth. Only those resources that are located within 1,000 feet of US 24 were included in this analysis.
- **Businesses** adjacent to the corridor were identified using field observation and assessor data. The regional importance of the US 24 corridor was also considered.

# EXHIBIT 3 Census Tracts Adjacent to US 24

## Legend

Census Tracts (CT #)

Area within 1,000 feet of the US 24 corridor

0 1,500 3,000 L \_ \_ \_ \_ \_ Scale in Feet

Last Revised: June 2009 Aerial: ESRI 2008 Data Source: ESRI 2008

|                         | Census T | Census Tracts Adjacent to US 24 |                       |         | City of Colorado Springs |                       |  |
|-------------------------|----------|---------------------------------|-----------------------|---------|--------------------------|-----------------------|--|
|                         | 1990     | 2000                            | % Change<br>1990-2000 | 1990    | 2000                     | % Change<br>1990-2000 |  |
| Population              | 26,082   | 28,734                          | 11%                   | 281,140 | 360,798                  | 28%                   |  |
| Households              | 11,937   | 13,649                          | 14%                   | 111,002 | 141,757                  | 28%                   |  |
| Labor Force             | 11,408   | 16,622                          | 46%                   | 150,988 | 195,339                  | 29%                   |  |
| Employment <sup>1</sup> | 10,297   | 15,936                          | 57%                   | 140,904 | 186,819                  | 38%                   |  |
| Unemployment            | 1,111    | 686                             | -38%                  | 10,084  | 8,520                    | -16%                  |  |