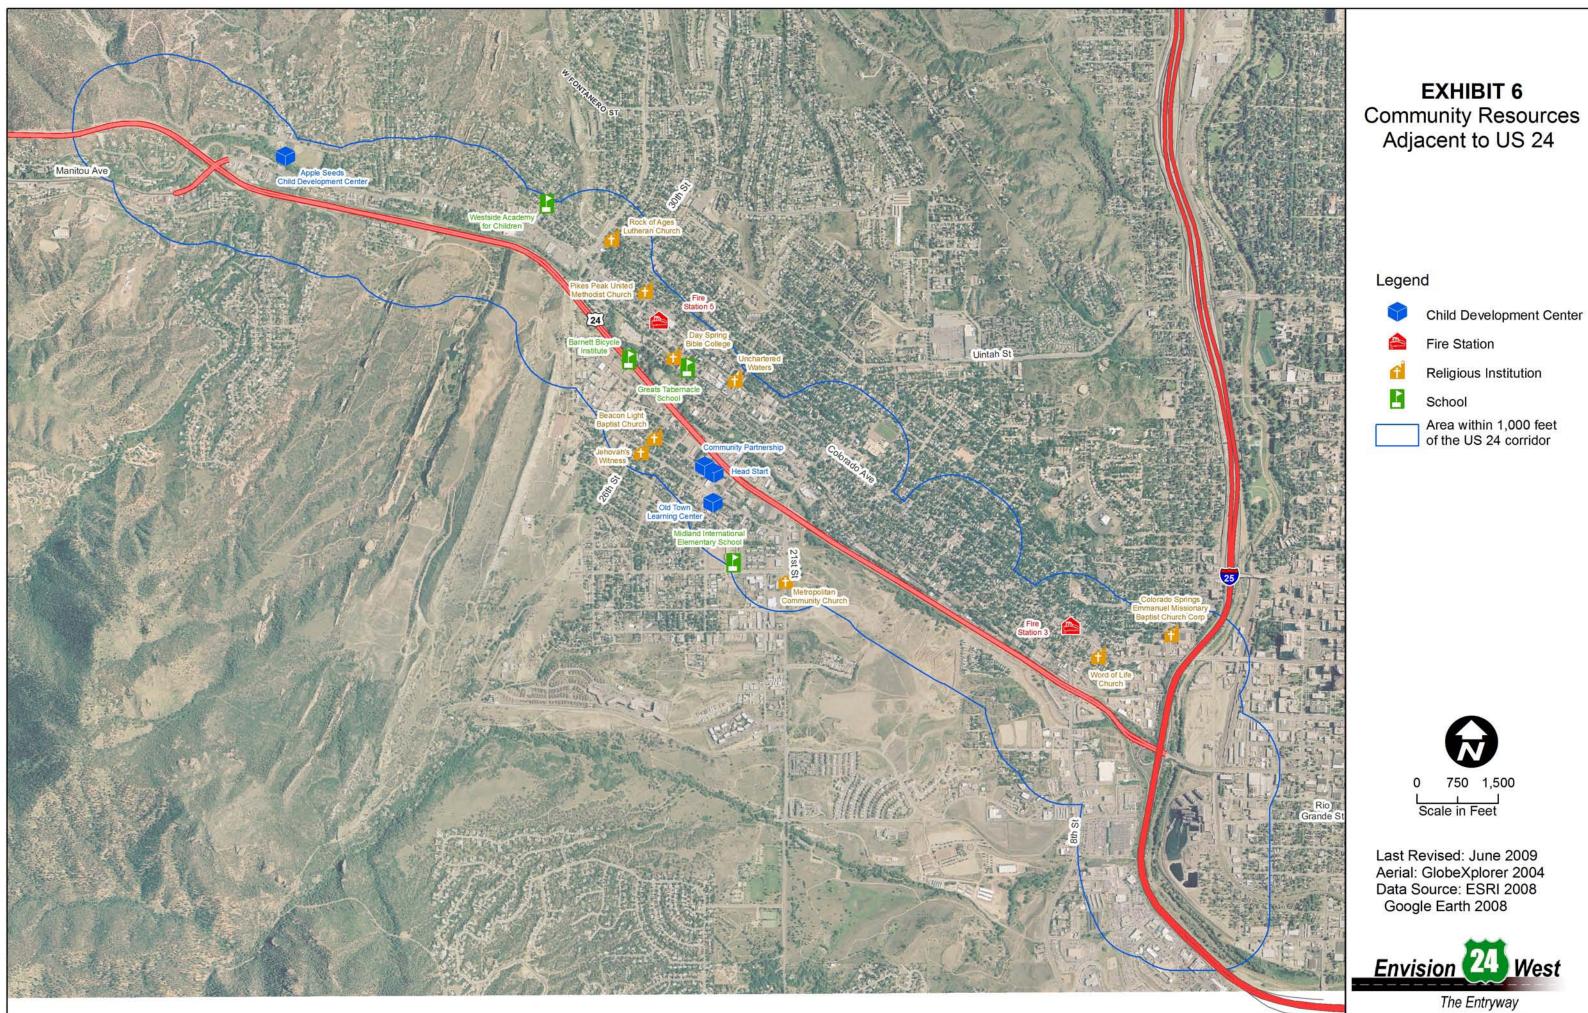

## **Community Resources**

Community resources include schools, religious institutions, community centers, and emergency services. Parks and recreation resources are evaluated separately in the *Parks and Recreation Resources Technical Memorandum*. Community resources within 1,000 feet of the US 24 Corridor are shown in Exhibit 6.

#### Schools and Child Development Centers

The proposed project is located within School District 11. District 11 has more than 65 schools and offers programs such as International Baccalaureate, CORE Knowledge, advanced placement, a gifted and talented program, and a career and technology education program. In addition, District 11 has the only public Montessori program located at Buena Vista Montessori School. Midland International Elementary School, located at 2110 Broadway Street, is the only public school located within 1,000 feet of the corridor. Between 2007 and 2009, 35.5 percent of the students were considered minority (American Indian, Asian, Black, and Hispanic). This is slightly lower than District 11's overall with 40.9 percent of students considered minority. El Paso County public schools participate in the National School Lunch Program, which provides free or reduced lunches to students. This program is administered by the U.S. Department of Agriculture and follows federal income eligibility guidelines to determine student eligibility. Almost 60 percent of students at Midland International Elementary school receive free lunches and 13 percent receive reduced lunches. These are higher percentages for free and reduced lunches than District 11 at approximately 39 and 9 percent, respectively.

Several private schools and organizations are also located within 1,000 feet of the corridor. They include the Greats Tabernacle School for preschool aged children; the Westside Academy for Children for pre-kindergarten and kindergarten aged children; and the Barnett Bicycle Institute, a school that offers technical programs, business training, or technician certifications.

There are four child development centers within 1,000 feet of the US 24 Corridor: Apple Seeds Child Development Center (65 Beckers Lane), Old Town Learning Center (721 S. 23rd Street), Head Start of El Paso County (2330 Robinson Street), and the Community Partnership-Child Development Center (2340 Robinson Street). Serving an estimated 1,600 children, these programs offer free or affordable services to pregnant woman, children of low-income families, and children with special needs.

## **Religious Institutions and Community Centers**

Nine religious institutions are located within 1,000 feet of the US 24 Corridor. These include Metropolitan Community Church, Unchartered Waters, Jehovah's Witnesses, Beacon Light Baptist Church, Pikes Peak United Methodist Church, Rock of Ages Lutheran Church, Day Spring Bible College, Colorado Springs Emmanuel Missionary Baptist Church Corporation, and Word of Life Church. There are no community centers within the study area.

## **Emergency Services**

The City of Colorado Springs has 20 Fire Stations located throughout the city. Two of these are located within 1,000 feet of the US 24 Corridor: Fire Station 3 (922 W. Colorado Avenue) and Fire Station 5 (2830 W. Colorado Avenue). Fire Station 5 has a specialized crew called the High Angle Rescue Team, which is trained to respond to climbers and roll-over accidents in the Garden of the Gods, Cheyenne Cañon, and Gold Camp Road areas.