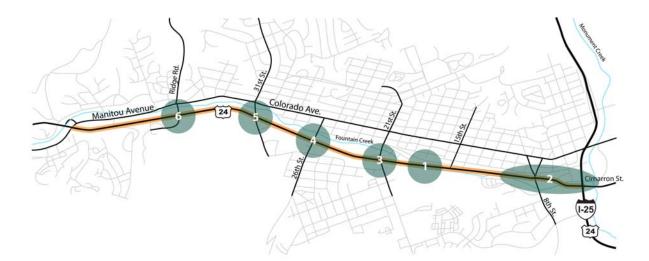

# 3.0 Proposed Action

The Proposed Action would provide additional capacity on US 24 by building additional travel lanes, two new interchanges, and one new overpass. The Proposed Action includes rebuilding several cross-streets, replacing bridges over Fountain Creek, and modifying Fountain Creek's channel at each bridge crossing. Sidewalks would be built at all intersections and interchanges. The Proposed Action would also accommodate a park and ride facility and two future local access points along the route, which would be built by others. The Proposed Action is illustrated in Exhibit 1.

A single-point diamond interchange is proposed at the Cimarron Interchange. This interchange design differs from what was originally presented in the *I-25 Improvements through the Colorado Springs Urbanized Area EA* (CDOT, 2004). Since the I-25 EA was approved, new opportunities have been identified to improve existing and future traffic operations, making this improved design now feasible.

US 24 in the project area would be built to have eight through-lanes, four in each direction, east of 8th Street, and six through-lanes, three in each direction, from 8th Street to a point west of 31st Street. New interchanges are proposed at 8th and 21st Streets.

Intersection upgrades are proposed at 26th Street. The intersection of US 24 and 31st Street would be widened, as would the intersection with Colorado Avenue to the north. South of US 24, 31st Street would be rebuilt to align with the highway intersection.

At the west end of the corridor, an overpass would be built to carry US 24 over Ridge Road. Ridge Road would be widened between High Street and Colorado Avenue. The west end of the Proposed Action is approximately 1,800 feet west of the Ridge Road overpass where the overpass connects to the existing highway. Because there is not an existing or future congestion problem between Ridge Road and Manitou Avenue, no changes are proposed west of Ridge Road.