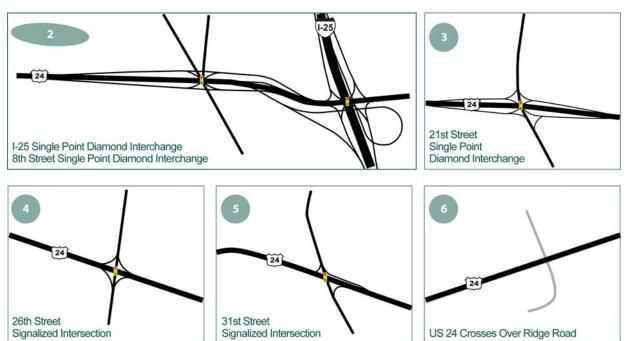

# 3.0 Proposed Action

The Proposed Action would provide additional capacity on US 24 by building additional travel lanes, two new interchanges, and one new overpass. The Proposed Action includes rebuilding several cross-streets, replacing bridges over Fountain Creek, and modifying Fountain Creek's channel at each bridge crossing. Sidewalks would be built at all intersections and interchanges. The Proposed Action would also accommodate a park and ride facility and two future local access points along the route, which would be built by others. The Proposed Action is illustrated in Exhibit 1.

A single-point diamond interchange is proposed at the Cimarron Interchange. This interchange design differs from what was originally presented in the *I-25 Improvements through the Colorado Springs Urbanized Area EA* (CDOT, 2004). Since the I-25 EA was approved, new opportunities have been identified to improve existing and future traffic operations, making this improved design now feasible.

US 24 in the project area would be built to have eight through-lanes, four in each direction, east of 8th Street, and six through-lanes, three in each direction, from 8th Street to a point west of 31st Street. New interchanges are proposed at 8th and 21st Streets.

Intersection upgrades are proposed at 26th Street. The intersection of US 24 and 31st Street would be widened, as would the intersection with Colorado Avenue to the north. South of US 24, 31st Street would be rebuilt to align with the highway intersection.

At the west end of the corridor, an overpass would be built to carry US 24 over Ridge Road. Ridge Road would be widened between High Street and Colorado Avenue. The west end of the Proposed Action is approximately 1,800 feet west of the Ridge Road overpass where the overpass connects to the existing highway. Because there is not an existing or future congestion problem between Ridge Road and Manitou Avenue, no changes are proposed west of Ridge Road.