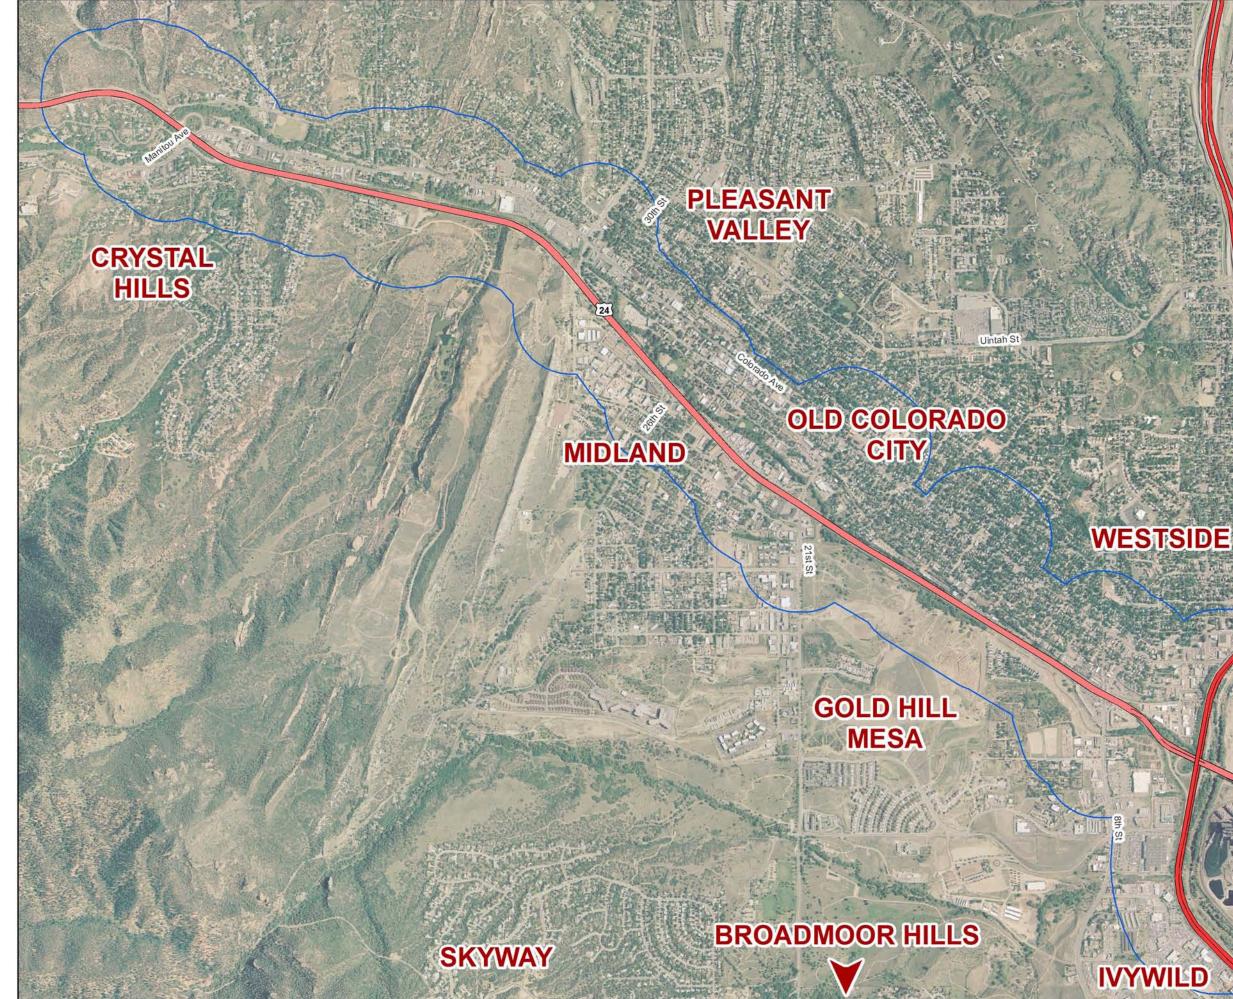

## **Neighborhood Characteristics**

Neighborhoods directly north of US 24 include Pleasant Valley, Old Colorado City, and Westside. Neighborhoods directly south include Crystal Hills in the City of Manitou Springs, Midland, Gold Hill Mesa, Skyway, and Ivywild. The US 24 Corridor also provides access to neighborhoods farther north and south of the corridor. These neighborhoods are shown by general location in Exhibit 5.

# EXHIBIT 5 Neighborhoods Adjacent to US 24

Legend

Area within 1,000 feet of the US 24 corridor

Last Revised: June 2009 Aerial: GlobeXplorer 2004 Data Source: ESRI 2008

| - | Child Development Center                     |
|---|----------------------------------------------|
|   | Fire Station                                 |
| đ | Religious Institution                        |
| 1 | School                                       |
|   | Area within 1,000 feet of the US 24 corridor |