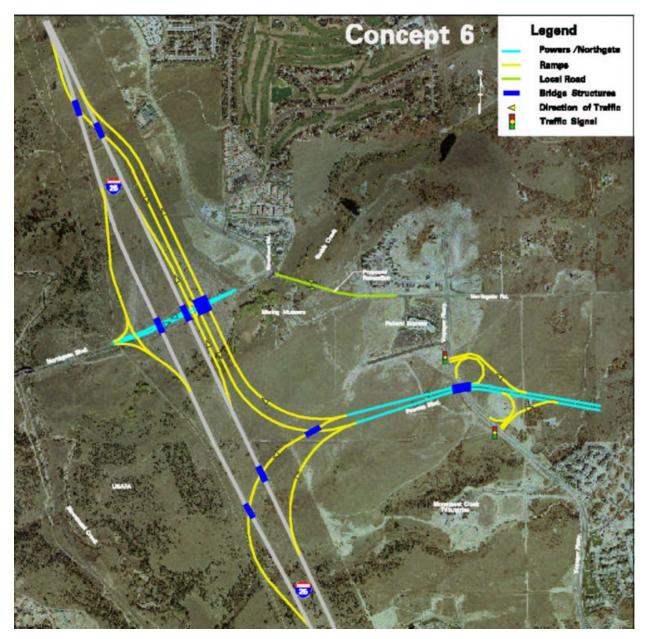

Concept 4: Diamond Interchange at North Gate with New Powers Connection and Limited Air Force Academy Access to/from Powers Boulevard

Concept 5: New Powers Interchange and No Interchange at North Gate

FIGURE 9-9
Concept 6: Powers Alignment East of I-25 with North Connection at Diamond Interchange at North Gate