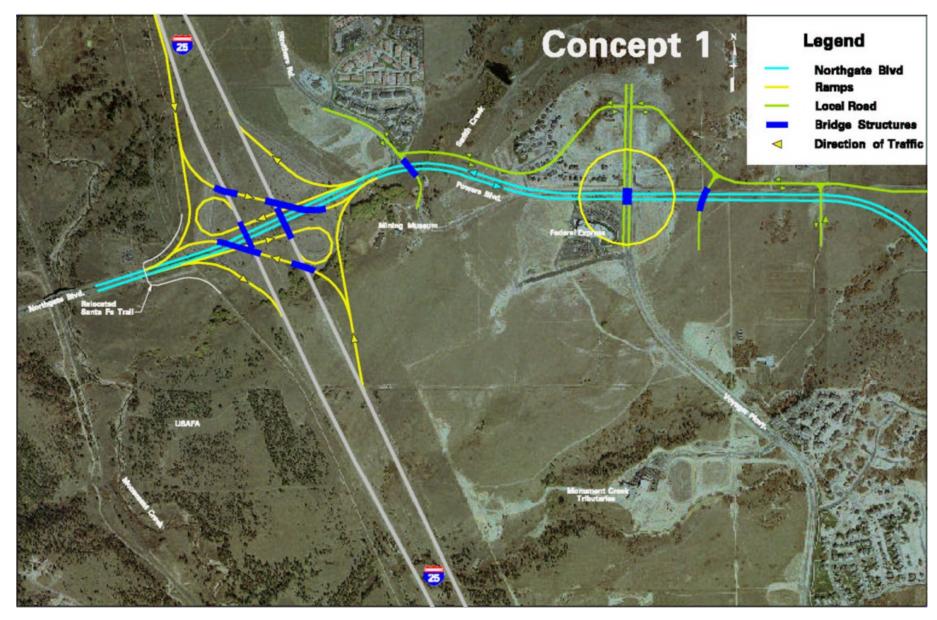

FIGURE 9-4 Concept 1: Realign Powers Along North Gate Boulevard to Improved North Gate Interchange

FIGURE 9-5 Concept 2: Realign Air Force Academy Entrance to Meet Powers South at a New Interchange

FIGURE 9-6 Concept 3: Collector/Distributor Roads with Diamond Interchange at North Gate and New Powers Connection