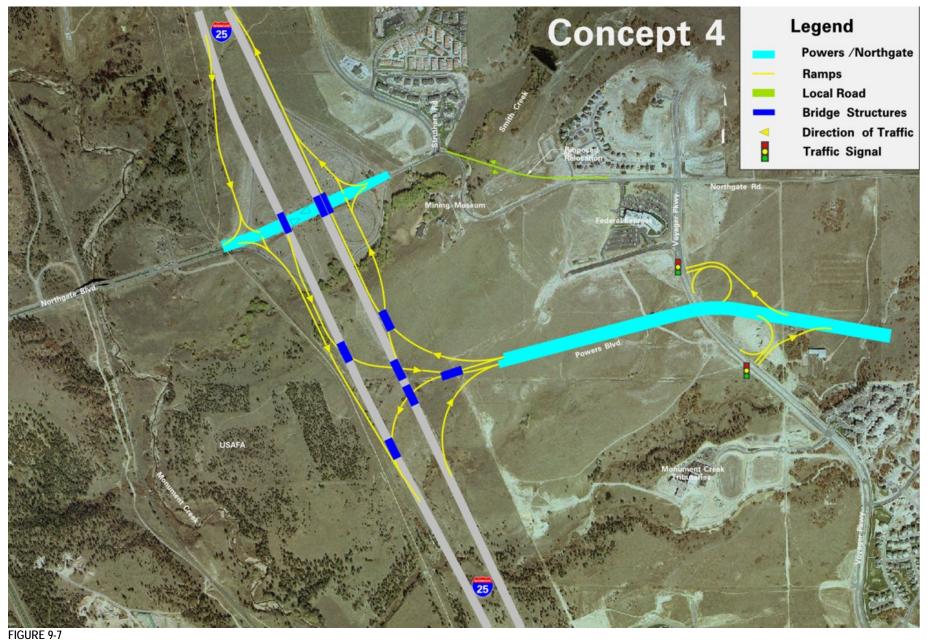

Concept 4: Diamond Interchange at North Gate with New Powers Connection and Limited Air Force Academy Access to/from Powers Boulevard

Concept 5: New Powers Interchange and No Interchange at North Gate

FIGURE 9-9
Concept 6: Powers Alignment East of I-25 with North Connection at Diamond Interchange at North Gate