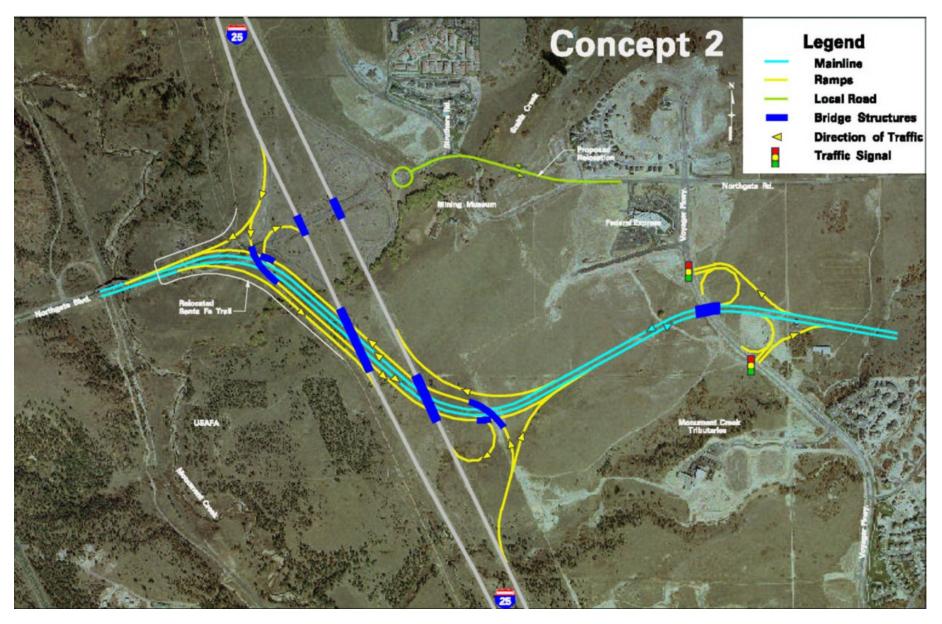

FIGURE 9-4 Concept 1: Realign Powers Along North Gate Boulevard to Improved North Gate Interchange

FIGURE 9-5 Concept 2: Realign Air Force Academy Entrance to Meet Powers South at a New Interchange

FIGURE 9-6 Concept 3: Collector/Distributor Roads with Diamond Interchange at North Gate and New Powers Connection