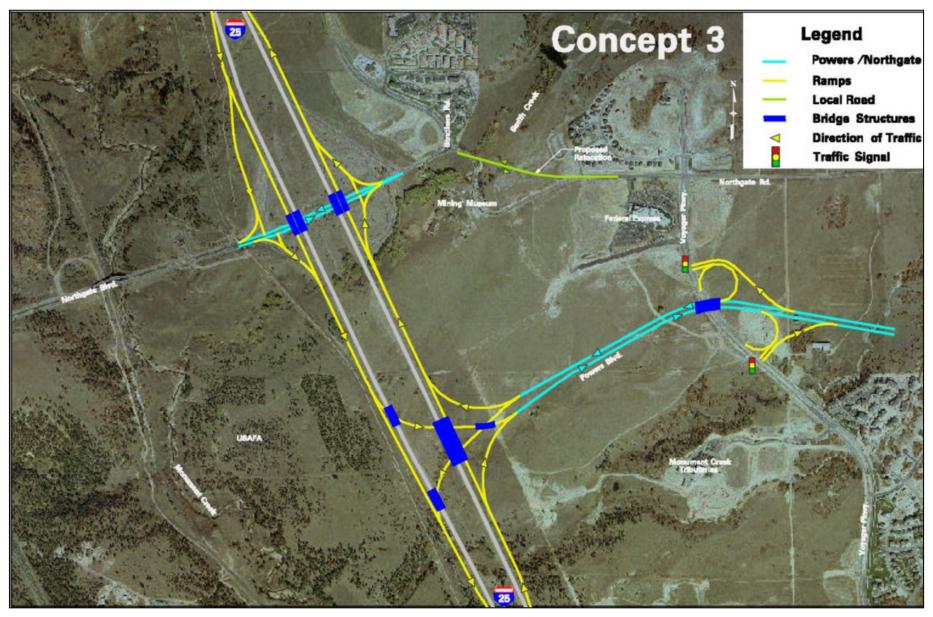

FIGURE 9-4 Concept 1: Realign Powers Along North Gate Boulevard to Improved North Gate Interchange

FIGURE 9-5 Concept 2: Realign Air Force Academy Entrance to Meet Powers South at a New Interchange

FIGURE 9-6 Concept 3: Collector/Distributor Roads with Diamond Interchange at North Gate and New Powers Connection