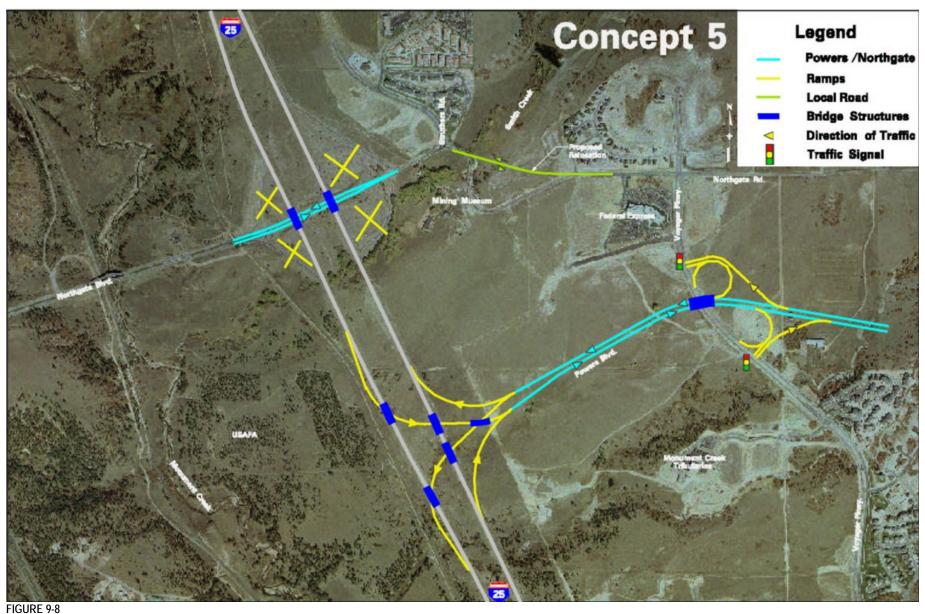

Concept 4: Diamond Interchange at North Gate with New Powers Connection and Limited Air Force Academy Access to/from Powers Boulevard

Concept 5: New Powers Interchange and No Interchange at North Gate

FIGURE 9-9
Concept 6: Powers Alignment East of I-25 with North Connection at Diamond Interchange at North Gate