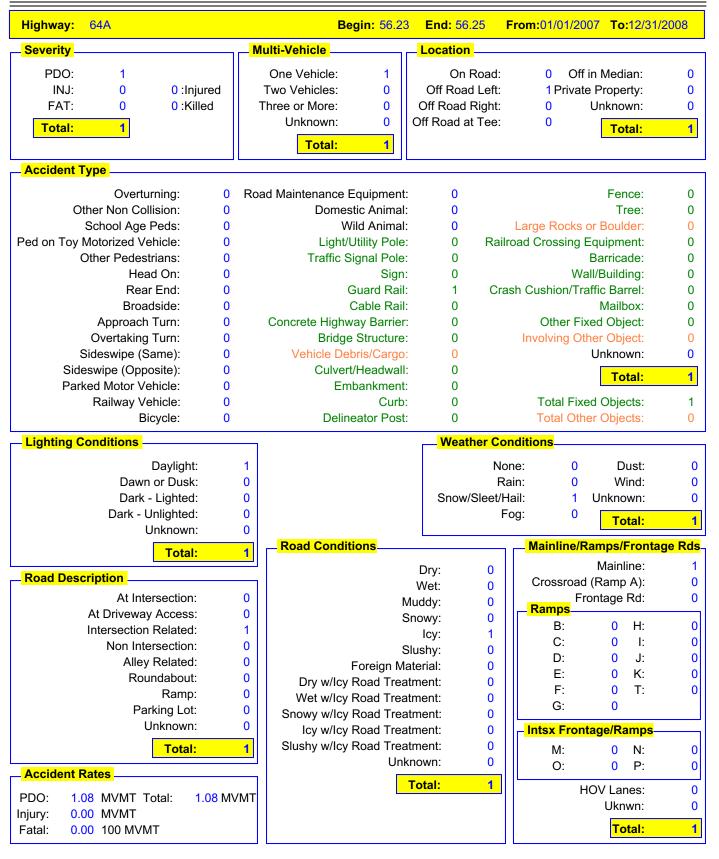

## Colorado Department of Transportation Safety and Traffic Engineering Detailed Accident Summary Report

01/13/2011

Job #: 20110113120840

## Colorado Department of Transportation Safety and Traffic Engineering Detailed Accident Summary Report

01/13/2011

Job #: 20110113120840

| Highway: 64A                                                                                                           |                                             | Begi                                   | in: 56.23      | End: 56.25 From:                                                                      | 01/01/200              | 7 <b>To</b> :12/3    | 1/2008                      |
|------------------------------------------------------------------------------------------------------------------------|---------------------------------------------|----------------------------------------|----------------|---------------------------------------------------------------------------------------|------------------------|----------------------|-----------------------------|
| Vehicle Types                                                                                                          | <mark>Veh 1</mark>                          | Veh 2                                  | Veh 3          | Direction                                                                             | Veh 1                  | Veh 2                | Veh 3                       |
| Vehicle/Vehicle Combo (> 10k Lbs):                                                                                     | 1                                           | 0                                      | 0              | North:                                                                                | 0                      | 0                    | 0                           |
| School Bus (All School Busses):                                                                                        | 0                                           | 0                                      | 0              | Northeast:                                                                            | 0                      | 0                    | 0                           |
| Non-School Bus (> 8) in Commerce:                                                                                      | 0                                           | 0                                      | 0              | East:                                                                                 | 1                      | 0                    | 0                           |
| Transit Bus:                                                                                                           | 0                                           | 0                                      | 0              | Southeast:                                                                            | 0                      | 0                    | 0                           |
| Passenger Car/Van:                                                                                                     | 0                                           | 0                                      | 0              | South:                                                                                | 0                      | 0                    | 0                           |
| Passenger Car/Van w/Trailer:                                                                                           | 0                                           | 0                                      | 0              | Southwest:                                                                            | 0                      | 0                    | 0                           |
| Pickup Truck/Utility Van:                                                                                              | 0                                           | 0                                      | 0              | West:                                                                                 | 0                      | 0                    | 0                           |
| Pickup Truck/Utility Van w/Trailer:                                                                                    | 0                                           | 0                                      | 0              | Northwest:                                                                            | 0                      | 0                    | 0                           |
| SUV:                                                                                                                   | 0                                           | 0                                      | 0              | Unknown:                                                                              | 0                      | 0                    | 0                           |
| SUV w/Trailer:                                                                                                         | 0                                           | 0                                      | 0              |                                                                                       |                        |                      |                             |
| Motor Home:                                                                                                            | 0                                           | 0                                      | 0              | Total:                                                                                | 1                      | 0                    | 0                           |
| Motorcycle:                                                                                                            | 0                                           | 0                                      | 0              |                                                                                       |                        |                      |                             |
| Bicycle:                                                                                                               | 0                                           | 0                                      | 0              |                                                                                       |                        |                      |                             |
| Motorized Bicycle:                                                                                                     | 0                                           | 0                                      | 0              |                                                                                       |                        |                      |                             |
| Farm Equipment:                                                                                                        | 0                                           | 0                                      | 0              |                                                                                       |                        |                      |                             |
| Hit and Run - Unknown:                                                                                                 | 0                                           | 0                                      | 0              |                                                                                       |                        |                      |                             |
| Light Rail:                                                                                                            | 0                                           | 0                                      | 0              |                                                                                       |                        |                      |                             |
| Other:                                                                                                                 | 0                                           | 0                                      | 0              |                                                                                       |                        |                      |                             |
| Unknown:                                                                                                               | 0                                           | 0                                      | 0              |                                                                                       |                        |                      |                             |
|                                                                                                                        |                                             |                                        |                |                                                                                       |                        |                      |                             |
| Commercial Vehicle Total:                                                                                              | 1                                           | 0                                      | 0              |                                                                                       |                        |                      |                             |
| Contributing FactorVeh                                                                                                 | 1 Veh 2                                     | <mark> Veh</mark> 3                    | <mark>∃</mark> | nicle Movement                                                                        | _ <mark>Veh 1</mark> _ | Veh 2                | Veh 3                       |
| No Apparent Contributing Factor:                                                                                       | 0 (                                         | ) (                                    |                | Going Straight:                                                                       | 0                      | 0                    | 0                           |
| Asleep at the Wheel:                                                                                                   | 0 (                                         | ) (                                    | )              | Slowing:                                                                              | 0                      | 0                    | 0                           |
| Driver Fatigue:                                                                                                        | 0 (                                         | ) (                                    | )              | Stopped in Traffic:                                                                   | 0                      | 0                    | 0                           |
| Illness/Medical:                                                                                                       | 0 (                                         | ) (                                    | )              | Making Right Turn:                                                                    | 1                      | 0                    | 0                           |
| Driver Inexperience:                                                                                                   | 1 (                                         | ) (                                    | )              | Making Left Turn:                                                                     | 0                      | 0                    | 0                           |
| Agressive Driving:                                                                                                     | 0 (                                         | ) (                                    | )              | Making U-Turn:                                                                        | 0                      | 0                    | 0                           |
| Driver Unfamilar with Area:                                                                                            | 0 (                                         | ) (                                    | )              | Passing:                                                                              | 0                      | 0                    | 0                           |
| Driver Emotionally Upset:                                                                                              | 0 (                                         | ) (                                    | )              | Backing:                                                                              | 0                      | 0                    | 0                           |
| Evading Law Enforcement Officier:                                                                                      | 0 (                                         | ) (                                    | )              | ter/Leave Parked Pos:                                                                 | 0                      | 0                    | 0                           |
| Physical Disability:                                                                                                   | 0 (                                         | ) (                                    | )              | Parked:                                                                               | 0                      | 0                    | 0                           |
| DUI, DWAI, DUID:                                                                                                       | 0 (                                         | ) (                                    | )              | Changing Lanes:                                                                       | 0                      | 0                    | 0                           |
| Distracted/Passenger:                                                                                                  | 0 (                                         | ) (                                    | ) Avo          | oiding Object in Road:                                                                | 0                      | 0                    | 0                           |
| Distracted/Cell Phone:                                                                                                 | 0 (                                         | ) (                                    | o              | Weaving:                                                                              | 0                      | 0                    | 0                           |
|                                                                                                                        | 0 (                                         | ) (                                    | )              | Spun Out of Control:                                                                  | 0                      | 0                    | 0                           |
| Distracted/Radio:                                                                                                      |                                             |                                        | 1.1            |                                                                                       |                        |                      | _                           |
| Distracted/Radio:<br>Distracted/Other:                                                                                 | 0 (                                         | ) (                                    | )              | Drove Wrong Way:                                                                      | 0                      | 0                    | 0                           |
|                                                                                                                        | 0 (                                         |                                        | 0              | Drove Wrong Way:<br>Other:                                                            | 0<br>0                 | 0<br>0               | 0                           |
| Distracted/Other:<br>Other Factor:                                                                                     | 0 (                                         | ) (                                    |                | • •                                                                                   |                        |                      |                             |
| Distracted/Other:<br>Other Factor:<br>Unknown:                                                                         | 0 (                                         | ) (                                    |                | Other:<br>Unknown:                                                                    | 0                      | 0                    | 0                           |
| Distracted/Other:<br>Other Factor:<br>Unknown:<br><b>Total:</b>                                                        | 0 (0                                        | ) (                                    | )<br>)         | Other:<br>Unknown:<br><mark>Total:</mark>                                             | 0 0                    | 0<br>0               | 0 0                         |
| Distracted/Other: Other Factor: Unknown:  Total:  Driver Condition (Alcohol)  Veh                                      | 0 (0 (1 (1 (1 (1 (1 (1 (1 (1 (1 (1 (1 (1 (1 | ) (<br>) (<br>) (<br>) (<br>) (        | Driv           | Other:<br>Unknown:<br>Total:<br>ver Condition (Drugs)                                 | 0 0                    | 0<br>0<br>0<br>Veh 2 | 0<br>0<br><b>0</b><br>Veh 3 |
| Distracted/Other: Other Factor: Unknown:  Total:  Driver Condition (Alcohol)  Alcohol Suspected:                       | 0 (0 (1 (1 (1 (1 (1 (1 (1 (1 (1 (1 (1 (1 (1 | ) (<br>) (<br>) (<br>) (<br>) (<br>) ( | Driv           | Other: Unknown:  Total:  ver Condition (Drugs).  Drugs Suspected:                     | 0<br>0<br>1<br>        | 0<br>0<br>0<br>Veh 2 | 0<br>0<br>0<br>             |
| Distracted/Other: Other Factor: Unknown:  Total:  Driver Condition (Alcohol)  Alcohol Suspected: No Alcohol Suspected: | 0 (0 (1 (1 (1 (1 (1 (1 (1 (1 (1 (1 (1 (1 (1 | ) (<br>) (<br>) (<br>) (<br>) (<br>) ( | Driv           | Other: Unknown:  Total:  ver Condition (Drugs).  Drugs Suspected: No Drugs Suspected: | 0 0                    | 0<br>0<br>0<br>Veh 2 | 0<br>0<br>0<br>Veh 3        |
| Distracted/Other: Other Factor: Unknown:  Total:  Driver Condition (Alcohol)  Alcohol Suspected:                       | 0 (0 (1 (1 (1 (1 (1 (1 (1 (1 (1 (1 (1 (1 (1 | ) () () () () () () () () () ()        | Driv           | Other: Unknown:  Total:  ver Condition (Drugs).  Drugs Suspected:                     | 0<br>0<br>1<br>        | 0<br>0<br>0<br>Veh 2 | 0<br>0<br>0<br>             |