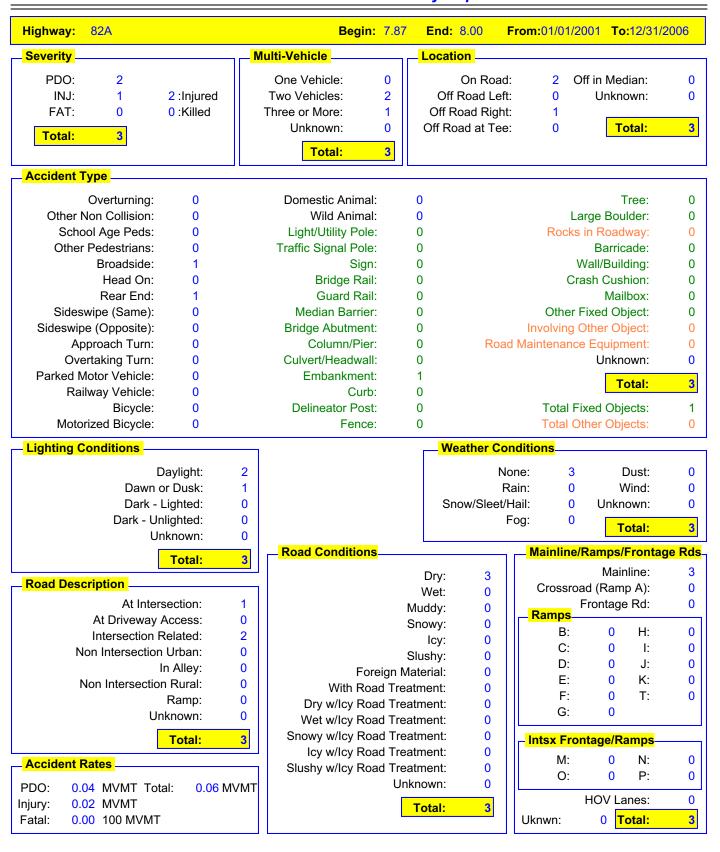

## Colorado Department of Transportation Transportation Safety and Traffic Engineering Detailed Accident Summary Report

01/11/2011

Job #: 20110111075944

| Highway: 82A                      |       |       | Begin: | 7.87 End: 8.00 From:0        | 1/01/2001 | To:12/3 | 31/2006 |
|-----------------------------------|-------|-------|--------|------------------------------|-----------|---------|---------|
| Vehicle Type                      | Veh 1 | Veh 2 | Veh 3  | Vehicle Movement             | Veh 1     | Veh 2   | Veh 3   |
| Passenger Car/Van:                | 3     | 1     | 1      | Going Straight:              | 1         | 1       | 1       |
| Passenger Car/Van w/Trl:          | 0     | 0     | 0      | Slowing:                     | 0         | 1       | 0       |
| Pickup Truck/Utility Van:         | 0     | 0     | 0      | Stopped in Traffic:          | 0         | 0       | 0       |
| Pickup Truck/Utility Van w/Trl:   | 0     | 1     | 0      | Making Right Turn:           | 0         | 0       | 0       |
| Truck 10k lbs or Less:            | 0     | 1     | 0      | Making Left Turn:            | 1         | 1       | 0       |
| Trucks > 10k lbs/Bus > 15 People: | 0     | 0     | 0      | Making U-Turn:               | 0         | 0       | 0       |
| School Bus < 15 People:           | 0     | 0     | 0      | Passing:                     | 0         | 0       | 0       |
| Non School Bus < 15 People:       | 0     | 0     | 0      | Backing:                     | 0         | 0       | 0       |
| Motorhome:                        | 0     | 0     | 0      | Enter/Leave Parked Position: | 0         | 0       | 0       |
| Motorcycle:                       | 0     | 0     | 0      | Starting in Traffic:         | 0         | 0       | 0       |
| Bicycle:                          | 0     | 0     | 0      | Parked:                      | 0         | 0       | 0       |
| Motorized Bicycle:                | 0     | 0     | 0      | Changing Lanes:              | 0         | 0       | 0       |
| Farm Equipment:                   | 0     | 0     | 0      | Avoiding Object in Road:     | 0         | 0       | 0       |
| Hit and Run - Unknown:            | 0     | 0     | 0      | Weaving:                     | 0         | 0       | 0       |
| Other:                            | 0     | 0     | 0      | Other:                       | 1         | 0       | 0       |
| Unknown:                          | 0     | 0     | 0      | Unknown:                     | 0         | 0       | 0       |
| Total:                            | 3     | 3     | 1      | Total:                       | 3         | 3       | 1       |

| Contributing Factor               | Veh 1 | Veh 2 | Veh 3 |
|-----------------------------------|-------|-------|-------|
| No Apparent Contributing Factor:  | 1     | 3     | 1     |
| Asleep at the Wheel:              | 0     | 0     | 0     |
| Illness:                          | 0     | 0     | 0     |
| Distracted by Passenger:          | 0     | 0     | 0     |
| Driver Inexperience:              | 0     | 0     | 0     |
| Driver Fatigue:                   | 0     | 0     | 0     |
| Driver Preoccupied:               | 2     | 0     | 0     |
| Driver Unfamilar with Area:       | 0     | 0     | 0     |
| Driver Emotionally Upset:         | 0     | 0     | 0     |
| Evading Law Enforcement Officier: | 0     | 0     | 0     |
| Physical Disability:              | 0     | 0     | 0     |
| Unknown:                          | 0     | 0     | 0     |
| Total:                            | 3     | 3     | 1     |

| Direction  | Veh 1 | Veh 2 | Veh 3 |
|------------|-------|-------|-------|
| North:     | 0     | 0     | 0     |
| Northeast: | 0     | 0     | 0     |
| East:      | 2     | 2     | 0     |
| Southeast: | 0     | 0     | 0     |
| South:     | 1     | 0     | 0     |
| Southwest: | 0     | 0     | 0     |
| West:      | 0     | 1     | 1     |
| Northwest: | 0     | 0     | 0     |
| Unknown:   | 0     | 0     | 0     |
| Total:     | 3     | 3     | 1     |

| Condition of Driver              | Veh 1 | _ <mark>Veh 2</mark> _ | _ <mark>Veh 3</mark> _ |
|----------------------------------|-------|------------------------|------------------------|
| No Impairment Suspected:         | 2     | 3                      | 1                      |
| Alcohol Involved:                | 0     | 0                      | 0                      |
| RX Drugs or Medication Involved: | 0     | 0                      | 0                      |
| Illegal Drugs Involved:          | 0     | 0                      | 0                      |
| Alcohol and Drugs Involved:      | 0     | 0                      | 0                      |
| Driver/Pedestrian not Observed:  | 1     | 0                      | 0                      |
| Unknown:                         | 0     | 0                      | 0                      |
| Total:                           | 3     | 3                      | 1                      |