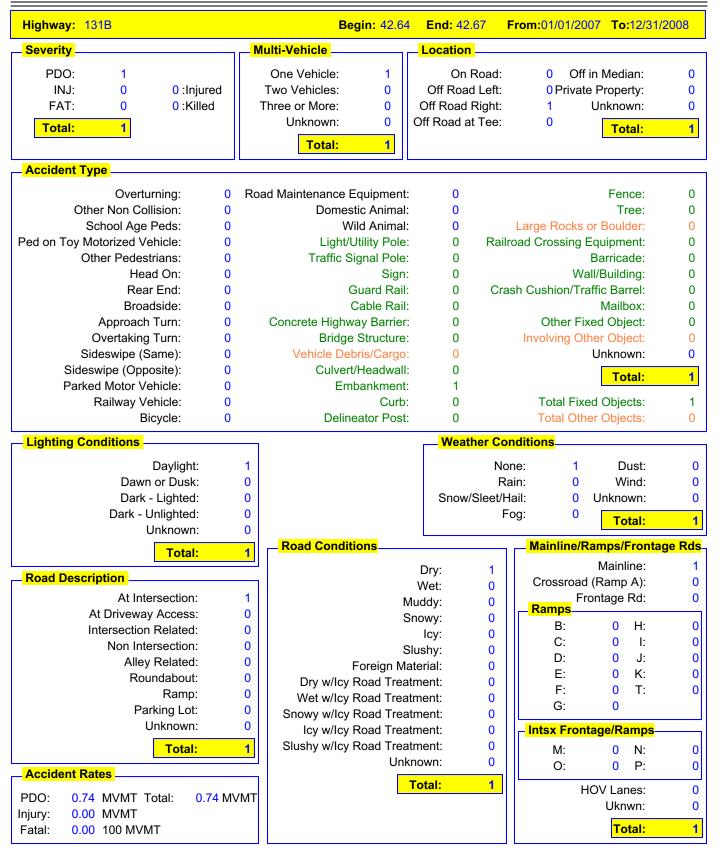

## Colorado Department of Transportation Transportation Safety and Traffic Engineering Detailed Accident Summary Report

01/11/2011

Job #: 20110111090703

| Highway: 131B                                    |                                | Begin: 4                                                            | 2.64    | End:     | 42.67 <b>F</b>                                     | rom:01            | /01/200      | 1 <b>To</b> :12/31               | /2006   |
|--------------------------------------------------|--------------------------------|---------------------------------------------------------------------|---------|----------|----------------------------------------------------|-------------------|--------------|----------------------------------|---------|
| _ <mark>Severity</mark>                          | <mark>M</mark>                 | ulti-Vehicle                                                        |         | Locati   | on                                                 |                   |              |                                  |         |
| PDO: 0 INJ: 0 0:Injure FAT: 0 0:Killed  Total: 0 |                                | One Vehicle: ( Two Vehicles: ( Three or More: ( Unknown: ( Total: ( |         | Off R    | On Road:<br>Road Left:<br>oad Right:<br>ad at Tee: |                   |              | in Median:<br>Unknown:<br>Total: | 0<br>0  |
| Applicant Type                                   |                                | Total.                                                              | <u></u> |          |                                                    |                   |              |                                  |         |
| Accident Type                                    |                                |                                                                     |         |          |                                                    |                   |              |                                  |         |
| Overturning: 0 Other Non Collision: 0            |                                | Domestic Animal:<br>Wild Animal:                                    |         | 0        |                                                    |                   | Lore         | Tree:<br>e Boulder:              | 0<br>0  |
| School Age Peds: 0                               |                                | Light/Utility Pole:                                                 |         | 0        |                                                    | -                 | -            | Roadway:                         | 0       |
| Other Pedestrians: 0                             |                                | Traffic Signal Pole:                                                |         | 0        |                                                    |                   |              | Barricade:                       | 0       |
| Broadside: 0                                     |                                | Sign:                                                               |         | 0        |                                                    |                   |              | III/Building:                    | 0       |
| Head On: 0                                       |                                | Bridge Rail:                                                        |         | 0        |                                                    |                   |              | h Cushion:                       | 0       |
| Rear End: 0                                      |                                | Guard Rail:                                                         |         | 0        |                                                    |                   | Oras         | Mailbox:                         | 0       |
| Sideswipe (Same): 0                              |                                | Median Barrier:                                                     |         | 0        |                                                    | C                 | ther Fix     | ed Object:                       | 0       |
| Sideswipe (Opposite): 0                          |                                | Bridge Abutment:                                                    |         | 0        |                                                    |                   |              | ner Object:                      | 0       |
| Approach Turn: 0                                 |                                | Column/Pier:                                                        |         | 0        | Road                                               |                   | _            | Equipment:                       | 0       |
| Overtaking Turn: 0                               |                                | Culvert/Headwall:                                                   |         | 0        |                                                    |                   |              | Unknown:                         | 0       |
| Parked Motor Vehicle: 0                          |                                | Embankment:                                                         |         | 0        |                                                    |                   |              |                                  |         |
| Railway Vehicle: 0                               |                                | Curb:                                                               |         | 0        |                                                    |                   |              | Total:                           | 0       |
| Bicycle: 0                                       |                                | Delineator Post:                                                    |         | 0        |                                                    | To                | otal Fixe    | ed Objects:                      | 0       |
| Motorized Bicycle: 0                             |                                | Fence:                                                              |         | 0        |                                                    |                   |              | er Objects:                      | 0       |
| Lighting Conditions                              |                                |                                                                     |         | We       | eather Cor                                         | ditions           |              |                                  |         |
| Daylight:                                        | 0                              |                                                                     |         |          | No                                                 | ne:               | 0            | Dust:                            | 0       |
| Dayngrit.<br>Dawn or Dusk:                       | 0                              |                                                                     |         |          |                                                    | ain:              | 0            | Wind:                            | 0       |
| Dark - Lighted:                                  | 0                              |                                                                     |         | Sn       | ow/Sleet/H                                         |                   | 0            | Unknown:                         | 0       |
| Dark - Unlighted:                                | 0                              |                                                                     |         | 0        |                                                    | og:               | 0            |                                  |         |
| Unknown:                                         | 0                              |                                                                     |         |          |                                                    | - 3-              | _            | Total:                           | 0       |
| Total:                                           | 0                              | Road Conditions                                                     |         |          |                                                    | <mark>Maiı</mark> | nline/Ra     | amps/Fronta                      | age Rds |
|                                                  |                                |                                                                     |         | Dry:     | 0                                                  |                   |              | Mainline:                        | 0       |
| — <mark>Road Description</mark> ——————           |                                |                                                                     |         | Wet:     | 0                                                  | Cro               | ssroad       | (Ramp A):                        | 0       |
| At Intersection:                                 | 0                              |                                                                     | M       | luddy:   | 0                                                  | D                 | Fr           | ontage Rd:                       | 0       |
| At Driveway Access:                              | 0                              |                                                                     |         | nowy:    | 0                                                  | Ran               |              | 0 11                             |         |
| Intersection Related:                            | 0                              |                                                                     |         | lcy:     | 0                                                  |                   | B:           | 0 H:                             | 0       |
| Non Intersection Urban:                          | 0                              |                                                                     | S       | lushy:   | 0                                                  |                   | C:           | 0 I:                             | 0       |
| In Alley:                                        | 0                              | Foreig                                                              | jn Ma   | aterial: | 0                                                  |                   | D:           | 0 J:                             | 0       |
| Non Intersection Rural:                          | 0                              | With Road                                                           | Treat   | tment:   | 0                                                  |                   | E:<br>F:     | 0 K:<br>0 T:                     | 0       |
| Ramp:                                            | 0                              | Dry w/Icy Road                                                      | Treat   | tment:   | 0                                                  |                   | г.<br>G:     | 0 T:<br>0                        | 0       |
| Unknown:                                         | 0                              | Wet w/Icy Road                                                      | Treat   | tment:   | 0                                                  |                   | G.           | 0                                |         |
| Total:                                           | 0                              | Snowy w/Icy Road                                                    | Trea    | tment:   | 0                                                  | _ Ints            | Fronta       | age/Ramps-                       |         |
|                                                  | lcy w/lcy Road                 |                                                                     | 0       |          | M:                                                 | 0 N:              | 0            |                                  |         |
| Accident Rates                                   | Slushy w/lcy Road Treatment: 0 |                                                                     |         | 0        |                                                    | O:                | 0 N.<br>0 P: | 0                                |         |
|                                                  | OO MVMT                        |                                                                     | Unk     | nown:    | 0                                                  |                   |              | OV Lanes:                        |         |
| Injury: 0.00 MVMT                                |                                |                                                                     |         | Total:   | 0                                                  | l                 |              |                                  | 0       |
| Fatal: 0.00 100 MVMT                             |                                |                                                                     |         |          |                                                    | Uknw              | n:           | 0 Total:                         | 0       |