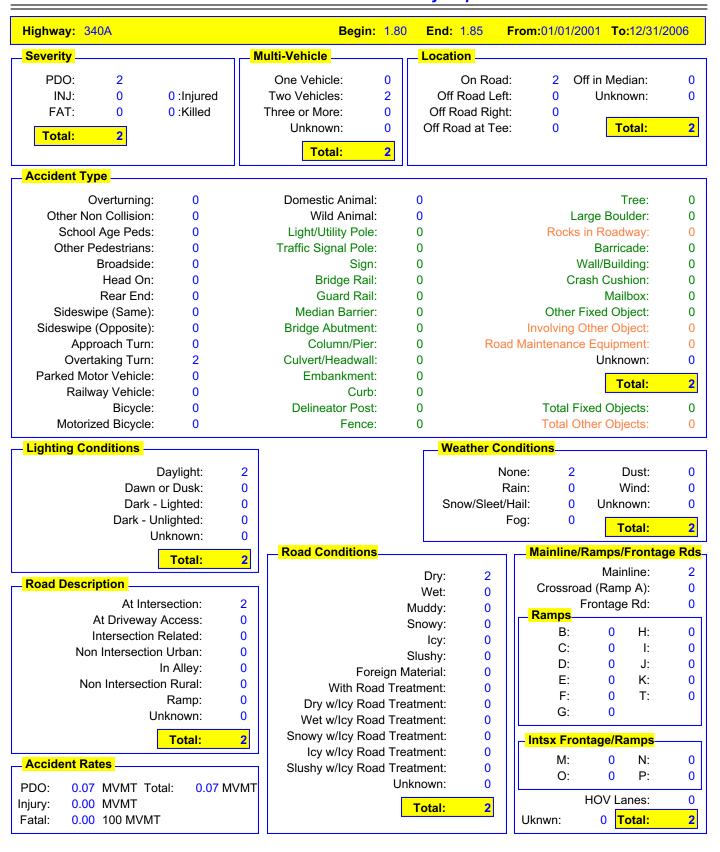

| factor_2      | speed_2 | veh_move_2       |
|-----------------|-------|--------------|---------------|---------------------|---------|------------|-------|----------------------|---------------|---------------|---------|------------------|
| OVERTAKING TURN | N     | PASS CAR/VAN | NO IMPAIRMENT | DRIVER INEXPERIENCE | 52      | PASSING    | N     | PASS CAR/VAN         | NO IMPAIRMENT | NONE APPARENT | 20      | MAKING LEFT TURN |
| OVERTAKING TURN | N     | PASS CAR/VAN | NO IMPAIRMENT | DRIVER INEXPERIENCE | 55      | PASSING    | N     | TRUCK GVW <= 10K LBS | NO IMPAIRMENT | NONE APPARENT | 05      | MAKING LEFT TURN |



## Colorado Department of Transportation Transportation Safety and Traffic Engineering Detailed Accident Summary Report

01/10/2011

Job #: 20110110162232





## Colorado Department of Transportation Transportation Safety and Traffic Engineering Detailed Accident Summary Report

01/10/2011

Job #: 20110110162232

| Highway: 340A                     |       |       | Begin: | 1.80 End: 1.85 From:0        | 1/01/2001 | To:12/3 | 31/2006 |
|-----------------------------------|-------|-------|--------|------------------------------|-----------|---------|---------|
| Vehicle Type                      | Veh 1 | Veh 2 | Veh 3  | Vehicle Movement             | Veh 1     | Veh 2   | Veh 3   |
| Passenger Car/Van:                | 2     | 1     | 0      | Going Straight:              | 0         | 0       | 0       |
| Passenger Car/Van w/Trl:          | 0     | 0     | 0      | Slowing:                     | 0         | 0       | 0       |
| Pickup T