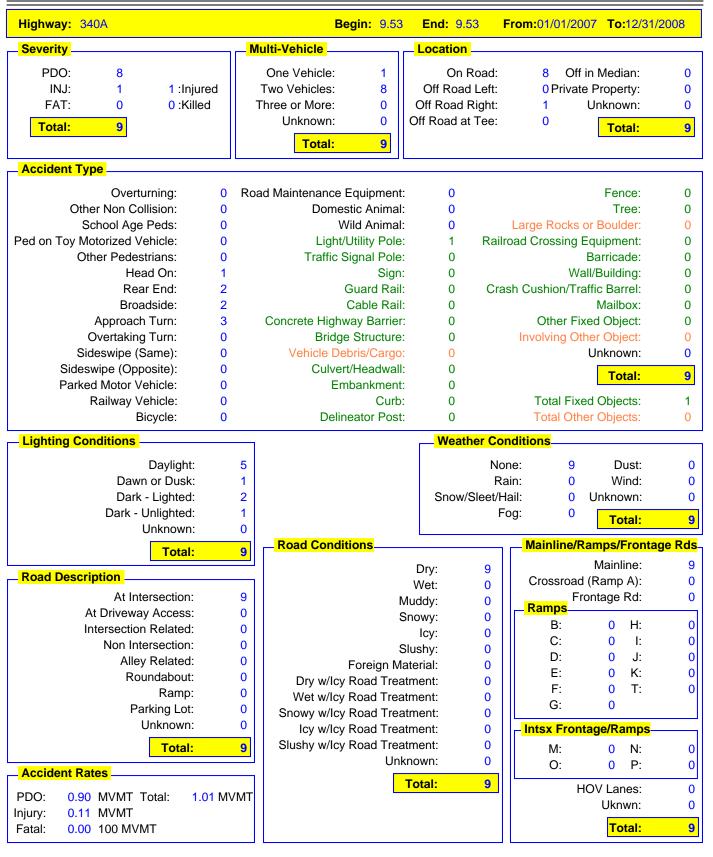

## Colorado Department of Transportation Safety and Traffic Engineering Detailed Accident Summary Report

01/13/2011

Job #: 20110113115507

| 2.2                                 |       |        |                          |                        |           |                      |                      |
|-------------------------------------|-------|--------|--------------------------|------------------------|-----------|----------------------|----------------------|
| Highway: 340A                       |       | Beg    | in: 9.53                 | End: 9.53 From:        | 01/01/200 | 7 <b>To</b> :12/3    | 1/2008               |
| Vehicle Types                       | Veh 1 | Veh 2  | Veh 3                    | Direction              | Veh 1     | Veh 2                | Veh 3                |
| Vehicle/Vehicle Combo (> 10k Lbs):  | 0     | 0      | 0                        | North:                 | 0         | 3                    | 0                    |
| School Bus (All School Busses):     | 0     | 0      | 0                        | Northeast:             | 1         | 0                    | Č                    |
| Non-School Bus (> 8) in Commerce:   | 0     | 0      | 0                        | East:                  | 2         | 2                    | Č                    |
| Transit Bus:                        | 0     | 0      | 0                        | Southeast:             | 1         | 0                    |                      |
| Passenger Car/Van:                  | 3     | 5      | 0                        | South:                 | 2         | 2                    |                      |
| Passenger Car/Van w/Trailer:        | 0     | 0      | 0                        | Southwest:             | 0         | 0                    | (                    |
| Pickup Truck/Utility Van:           | 5     | 0      | 0                        | West:                  | 3         | 1                    | (                    |
| Pickup Truck/Utility Van w/Trailer: | 0     |        | 0                        | Northwest:             | 0         | 0                    | (                    |
| SUV:                                | 1     | 0<br>3 | 0                        | Unknown:               | 0         | 0                    | (                    |
| SUV w/Trailer:                      |       |        |                          |                        | 0         | 0                    | ,                    |
| Motor Home:                         | 0     | 0      | 0                        | Total:                 | 9         | 8                    | (                    |
| Motor Florine:                      | 0     | 0      | 0                        |                        |           |                      |                      |
|                                     | 0     | 0      | 0                        |                        |           |                      |                      |
| Bicycle:                            | 0     | 0      | 0                        |                        |           |                      |                      |
| Motorized Bicycle:                  | 0     | 0      | 0                        |                        |           |                      |                      |
| Farm Equipment:                     | 0     | 0      | 0                        |                        |           |                      |                      |
| Hit and Run - Unknown:              | 0     | 0      | 0                        |                        |           |                      |                      |
| Light Rail:                         | 0     | 0      | 0                        |                        |           |                      |                      |
| Other:                              | 0     | 0      | 0                        |                        |           |                      |                      |
| Unknown:                            | 0     | 0      | 0                        |                        |           |                      |                      |
| Commercial Vehicle Total:           | 9     | 8      | 0                        |                        |           |                      |                      |
| Contributing Factor Veh             | Veh 2 | Veh    | 3 <mark>     Ve</mark> l | hicle Movement         | Veh 1     | Veh 2 _              | _ Veh 3              |
| No Apparent Contributing Factor:    | 2 8   | 3      | 0                        | Going Straight:        | 2         | 5                    | (                    |
| Asleep at the Wheel:                | ) (   | )      | 0                        | Slowing:               | 0         | 0                    | (                    |
| Driver Fatigue:                     | ) (   | )      | 0                        | Stopped in Traffic:    | 0         | 1                    | (                    |
| Illness/Medical:                    | ) (   | )      | 0                        | Making Right Turn:     | 1         | 1                    | (                    |
| Driver Inexperience:                | 2 (   | )      | 0                        | Making Left Turn:      | 5         | 0                    | (                    |
|                                     | ) (   | )      | 0                        | Making U-Turn:         | 0         | 0                    | (                    |
| -                                   | ) (   | )      | 0                        | Passing:               | 0         | 0                    | (                    |
| Driver Emotionally Upset:           | ) (   |        | o                        | Backing:               | 0         | 0                    | (                    |
| • •                                 | ) (   | )      | 0   En                   | ter/Leave Parked Pos:  | 0         | 0                    | (                    |
| _                                   | 1 (   |        | 0                        | Parked:                | 0         | 0                    | (                    |
|                                     | ) (   | )      | 0                        | Changing Lanes:        | 0         | 1                    | (                    |
|                                     | ) (   |        |                          | oiding Object in Road: | 0         | 0                    | (                    |
| _                                   | ) (   |        | 0                        | Weaving:               | 0         | 0                    |                      |
|                                     | ) (   |        | 0                        | Spun Out of Control:   | 0         | 0                    |                      |
|                                     | 3 (   |        | 0                        | Drove Wrong Way:       | 0         | 0                    | Ì                    |
|                                     | 1 (   |        | 0                        | Other:                 | 1         | 0                    | (                    |
|                                     | ) (   |        | 0                        | Unknown:               | 0         | 0                    | (                    |
|                                     |       |        | <u> </u>                 | Total:                 | 9         | 8                    |                      |
|                                     | 9 8   |        | <u> </u>                 |                        |           |                      | (                    |
| Driver Condition (Alcohol) Veh 1    | Veh 2 | Veh    | 3 _ <mark>Dri</mark>     | ver Condition (Drugs)  | Veh 1     | <mark>Veh 2</mark> _ | _ <mark>Veh 3</mark> |
| Alcohol Suspected:                  | 9 7   | 7      | 0                        | Drugs Suspected:       | 9         | 7                    | (                    |
| No Alcohol Suspected:               | ) (   | )      | 0                        | No Drugs Suspected:    | 0         | 0                    | (                    |
|                                     |       |        |                          |                        |           |                      |                      |

ADT: 12,200 Length: 1.00 Coris File: tcoris2007.dbf

Unknown Drugs:

**Drugs Sub-Total:** 

0

Unknown Alcohol:

**Alcohol Sub-Total:** 

0

0