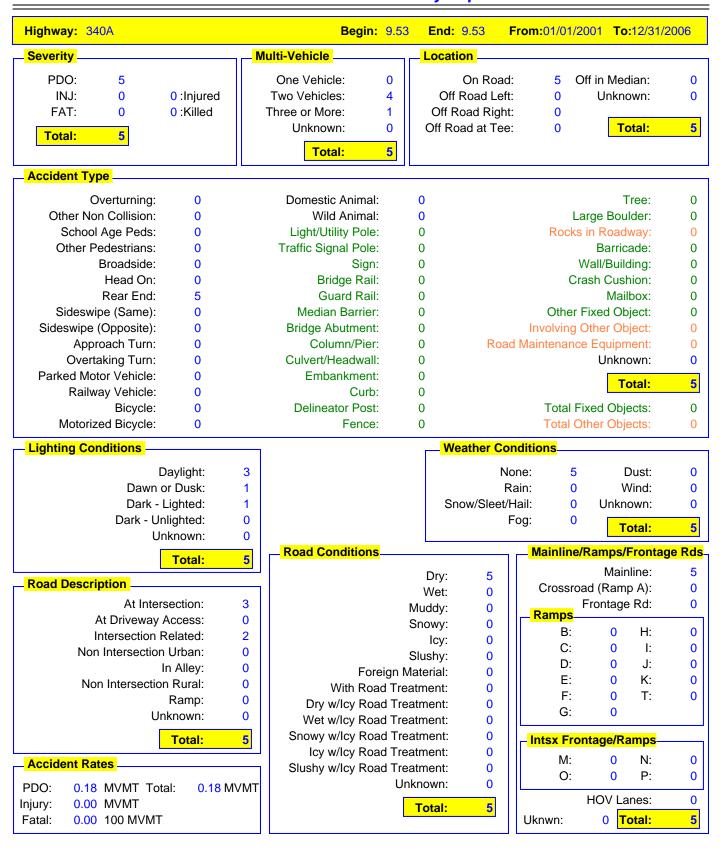

## Colorado Department of Transportation Transportation Safety and Traffic Engineering Detailed Accident Summary Report

01/11/2011

Job #: 20110111081539

| Highway: 340A                     |       |       | Begin: | 9.53 End: 9.53 From:0       | 1/01/2001 | To:12/3 | 31/2006 |
|-----------------------------------|-------|-------|--------|-----------------------------|-----------|---------|---------|
| Vehicle Type                      | Veh 1 | Veh 2 | Veh 3  | Vehicle Movement            | Veh 1     | Veh 2   | Veh 3   |
| Passenger Car/Van:                | 4     | 3     | 1      | Going Straight              | 1         | 0       | 0       |
| Passenger Car/Van w/Trl:          | 0     | 1     | 0      | Slowing                     | 2         | 2       | 0       |
| Pickup Truck/Utility Van:         | 1     | 0     | 0      | Stopped in Traffic          | 0         | 3       | 1       |
| Pickup Truck/Utility Van w/Trl:   | 0     | 1     | 0      | Making Right Turn:          | 0         | 0       | 0       |
| Truck 10k lbs or Less:            | 0     | 0     | 0      | Making Left Turn:           | 1         | 0       | 0       |
| Trucks > 10k lbs/Bus > 15 People: | 0     | 0     | 0      | Making U-Turn:              | 0         | 0       | 0       |
| School Bus < 15 People:           | 0     | 0     | 0      | Passing:                    | 0         | 0       | 0       |
| Non School Bus < 15 People:       | 0     | 0     | 0      | Backing:                    | 0         | 0       | 0       |
| Motorhome:                        | 0     | 0     | 0      | Enter/Leave Parked Position | 0         | 0       | 0       |
| Motorcycle:                       | 0     | 0     | 0      | Starting in Traffic:        | 1         | 0       | 0       |
| Bicycle:                          | 0     | 0     | 0      | Parked                      | 0         | 0       | 0       |
| Motorized Bicycle:                | 0     | 0     | 0      | Changing Lanes              | 0         | 0       | 0       |
| Farm Equipment:                   | 0     | 0     | 0      | Avoiding Object in Road     | 0         | 0       | 0       |
| Hit and Run - Unknown:            | 0     | 0     | 0      | Weaving                     | 0         | 0       | 0       |
| Other:                            | 0     | 0     | 0      | Other                       | 0         | 0       | 0       |
| Unknown:                          | 0     | 0     | 0      | Unknown                     | 0         | 0       | 0       |
| Total:                            | 5     | 5     | 1      | Total:                      | 5         | 5       | 1       |

| Contributing Factor               | Veh 1 | Veh 2 | Veh 3 |
|-----------------------------------|-------|-------|-------|
| No Apparent Contributing Factor:  | 2     | 5     | 1     |
| Asleep at the Wheel:              | 0     | 0     | 0     |
| Illness:                          | 0     | 0     | 0     |
| Distracted by Passenger:          | 0     | 0     | 0     |
| Driver Inexperience:              | 1     | 0     | 0     |
| Driver Fatigue:                   | 0     | 0     | 0     |
| Driver Preoccupied:               | 2     | 0     | 0     |
| Driver Unfamilar with Area:       | 0     | 0     | 0     |
| Driver Emotionally Upset:         | 0     | 0     | 0     |
| Evading Law Enforcement Officier: | 0     | 0     | 0     |
| Physical Disability:              | 0     | 0     | 0     |
| Unknown:                          | 0     | 0     | 0     |
| Total:                            | 5     | 5     | 1     |

| Direction  | Veh 1 | Veh 2 | Veh 3 |
|------------|-------|-------|-------|
|            |       |       |       |
| North:     | 1     | 1     | 0     |
| Northeast: | 0     | 0     | 0     |
| East:      | 2     | 2     | 0     |
| Southeast: | 0     | 0     | 0     |
| South:     | 0     | 0     | 0     |
| Southwest: | 0     | 0     | 0     |
| West:      | 2     | 2     | 1     |
| Northwest: | 0     | 0     | 0     |
| Unknown:   | 0     | 0     | 0     |
| Total:     | 5     | 5     | 1     |

| Condition of Driver              | Veh 1 | Veh 2 | _ <mark>Veh 3</mark> _ |
|----------------------------------|-------|-------|------------------------|
| No Impairment Suspected:         | 5     | 5     | 1                      |
| Alcohol Involved:                | 0     | 0     |                        |
| RX Drugs or Medication Involved: | 0     | 0     | 0                      |
| Illegal Drugs Involved:          | 0     | 0     | 0                      |
| Alcohol and Drugs Involved:      | 0     | 0     | 0                      |
| Driver/Pedestrian not Observed:  | 0     | 0     | 0                      |
| Unknown:                         | 0     | 0     | 0                      |
| Total:                           | 5     | 5     | 1                      |

ADT: 12400 WHI: -7.97 Length: 1.00 Coris File: tcoris2006.dbf