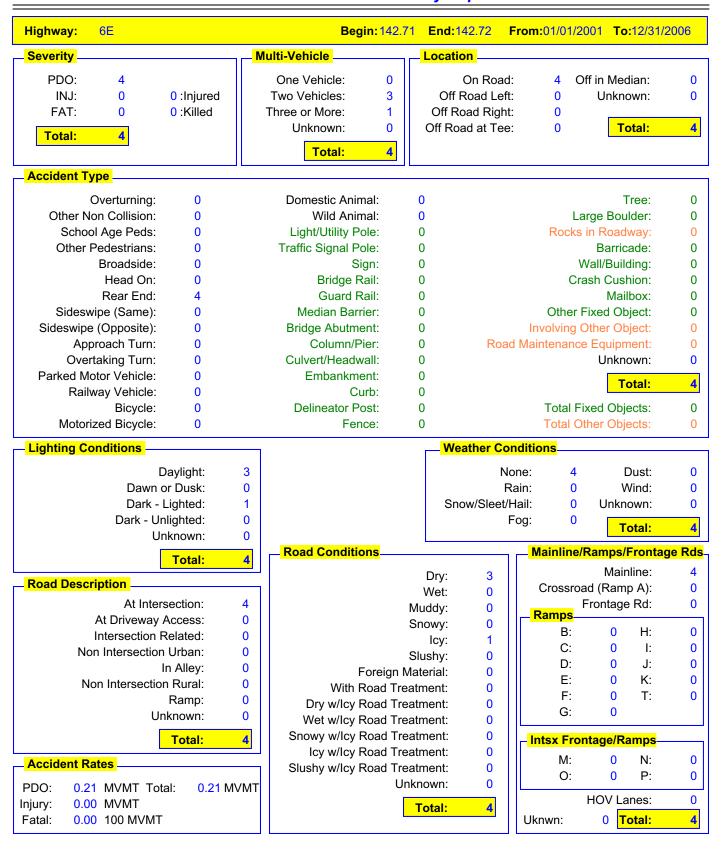

## Colorado Department of Transportation Transportation Safety and Traffic Engineering Detailed Accident Summary Report

01/11/2011

Job #: 20110111090437

## Colorado Department of Transportation Transportation Safety and Traffic Engineering Detailed Accident Summary Report

End:142.72

01/11/2011

Job #: 20110111090437

From:01/01/2001 To:12/31/2006

| Highway: 6E                       |       |       | Begin: | 142.71  |
|-----------------------------------|-------|-------|--------|---------|
| Vehicle Type                      | Veh 1 | Veh 2 | Veh 3  | V       |
| Passenger Car/Van:                | 2     | 2     | 1      |         |
| Passenger Car/Van w/Trl:          | 0     | 0     | 0      |         |
| Pickup Truck/Utility Van:         | 2     | 2     | 0      |         |
| Pickup Truck/Utility Van w/Trl:   | 0     | 0     | 0      |         |
| Truck 10k lbs or Less:            | 0     | 0     | 0      |         |
| Trucks > 10k lbs/Bus > 15 People: | 0     | 0     | 0      |         |
| School Bus < 15 People:           | 0     | 0     | 0      |         |
| Non School Bus < 15 People:       | 0     | 0     | 0      |         |
| Motorhome:                        | 0     | 0     | 0      | Enter/l |
| Motorcycle:                       | 0     | 0     | 0      |         |
| Bicycle:                          | 0     | 0     | 0      |         |
| Motorized Bicycle:                | 0     | 0     | 0      |         |
| Farm Equipment:                   | 0     | 0     | 0      | A۱      |
| Hit and Run - Unknown:            | 0     | 0     | 0      |         |
| Other:                            | 0     | 0     | 0      |         |
| Unknown:                          | 0     | 0     | 0      |         |
| Total:                            | 4     | 4     | 1      |         |

ADT: 8700 WHI: -4.61 Length: 1.00 Coris File: tcoris2006.dbf