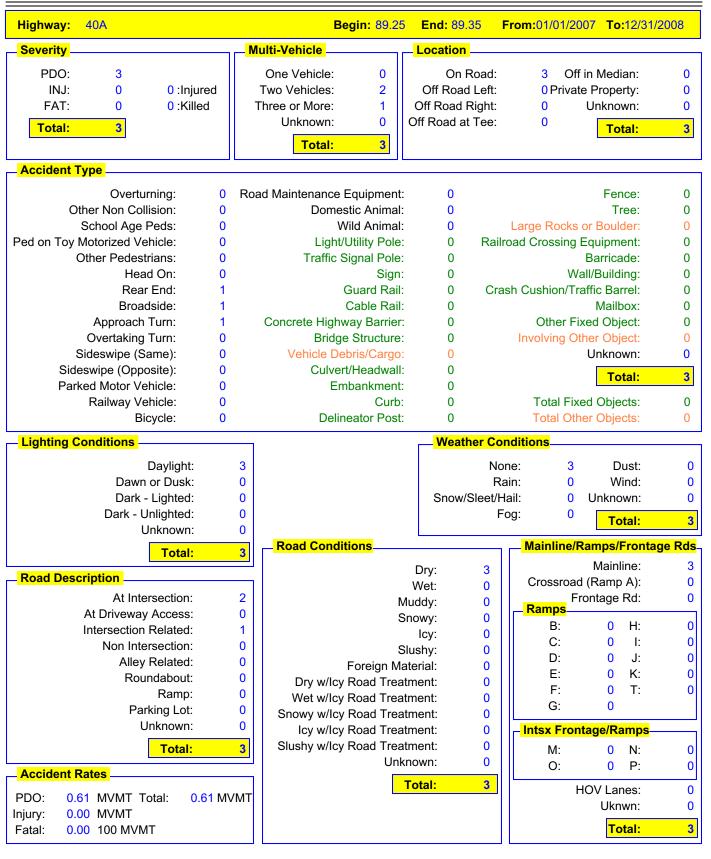

## Colorado Department of Transportation Safety and Traffic Engineering Detailed Accident Summary Report

01/13/2011

Job #: 20110113110424

| Highway: 40A                        |        |                 | Begii                | n: 89.25 | End: 89.35 From                        | :01/01/2007            | <b>To:</b> 12/3        | 1/2008                 |
|-------------------------------------|--------|-----------------|----------------------|----------|----------------------------------------|------------------------|------------------------|------------------------|
| Vehicle Types                       | Veh    | <mark>1\</mark> | <mark>/eh 2</mark>   | Veh 3    | Direction                              | Veh 1                  | Veh 2                  | Veh 3                  |
| Vehicle/Vehicle Combo (> 10k Lbs)   | ):     | 0               | 0                    | 0        | North:                                 | 0                      | 0                      | 0                      |
| School Bus (All School Busses       |        | 0               | 0                    | 0        | Northeast:                             | 0                      | 0                      | 0                      |
| Non-School Bus (> 8) in Commerce    |        | 0               | 0                    | 0        | East:                                  | 2                      | 1                      | 0                      |
| Transit Bus                         | s: (   | 0               | 0                    | 0        | Southeast:                             | 0                      | 0                      | 0                      |
| Passenger Car/Var                   |        | 1               | 2                    | 0        | South:                                 | 0                      | 1                      | 0                      |
| Passenger Car/Van w/Traile          |        | 0               | 0                    | 0        | Southwest:                             | 0                      | 0                      | 0                      |
| Pickup Truck/Utility Var            |        | 1               | 1                    | 0        | West:                                  | 1                      | 1                      | 1                      |
| Pickup Truck/Utility Van w/Traile   |        | 0               | 0                    | 1        | Northwest:                             | 0                      | 0                      | 0                      |
| SUV                                 |        | 1               | 0                    | 0        | Unknown:                               | 0                      | 0                      | 0                      |
| SUV w/Trailer                       |        | 0               | 0                    | 0        | Total:                                 | 3                      | 3                      | 1                      |
| Motor Home                          |        | 0               | 0                    | 0        |                                        |                        |                        |                        |
| Motorcycle                          |        | 0               | 0                    | 0        |                                        |                        |                        |                        |
| Bicycle                             |        | 0               | 0                    | 0        |                                        |                        |                        |                        |
| Motorized Bicycle<br>Farm Equipmen  |        | 0               | 0                    | 0        |                                        |                        |                        |                        |
| Hit and Run - Unknowr               |        | 0<br>0          | 0<br>0               | 0<br>0   |                                        |                        |                        |                        |
| Light Rai                           |        | 0               | 0                    | 0        |                                        |                        |                        |                        |
| Other                               |        | 0               | 0                    | 0        |                                        |                        |                        |                        |
| Unknowr                             |        | 0               | 0                    | 0        |                                        |                        |                        |                        |
| Commercial Vehicle Tota             |        | 3               | 3                    | 1        |                                        |                        |                        |                        |
|                                     |        |                 |                      |          |                                        | Make 4                 | \/-t- 0                | V-1- 0                 |
| Contributing Factor Ve              |        | h 2 _           | _ <mark>Veh 3</mark> | T L vei  | hicle Movement                         | — <mark>Veh 1</mark> — | _ <mark>Veh 2</mark> _ | _ <mark>Veh 3</mark> . |
| No Apparent Contributing Factor:    | 2      | 3               | 1                    |          | Going Straight:                        | 1                      | 1                      | 1                      |
| Asleep at the Wheel:                | 0      | 0               | 0                    |          | Slowing:                               | 0                      | 0                      | 0                      |
| Driver Fatigue:<br>Illness/Medical: | 0      | 0               | 0                    |          | Stopped in Traffic: Making Right Turn: | 0                      | 0                      | 0                      |
| Driver Inexperience:                | 0<br>0 | 0<br>0          | 0                    |          | Making Left Turn:                      | 1                      | 0                      | 0                      |
| Agressive Driving:                  | 0      | 0               | 0                    |          | Making U-Turn:                         | 0                      | 0                      | 0                      |
| Driver Unfamilar with Area:         | 0      | 0               | 0                    |          | Passing:                               | 0                      | 0                      | 0                      |
| Driver Emotionally Upset:           | 0      | 0               | 0                    |          | Backing:                               | 1                      | 0                      | 0                      |
| Evading Law Enforcement Officier:   | 0      | 0               | 0                    | En       | ter/Leave Parked Pos:                  | 0                      | 0                      | 0                      |
| Physical Disability:                | 0      | 0               | 0                    |          | Parked:                                | 0                      | 0                      | 0                      |
| DUI, DWAI, DUID:                    | 0      | 0               | 0                    |          | Changing Lanes:                        | 0                      | 0                      | 0                      |
| Distracted/Passenger:               | 0      | 0               | 0                    | 1 1      | oiding Object in Road:                 | 0                      | 0                      | 0                      |
| Distracted/Cell Phone:              | 0      | 0               | 0                    |          | Weaving:                               | 0                      | 0                      | 0                      |
| Distracted/Radio:                   | 0      | 0               | 0                    |          | Spun Out of Control:                   | 0                      | 0                      | 0                      |
| Distracted/Other:                   | 1      | 0               | 0                    |          | Drove Wrong Way:                       | 0                      | 0                      | 0                      |
| Other Factor:                       | 0      | 0               | 0                    |          | Other:                                 | 0                      | 0                      | 0                      |
| Unknown:                            | 0      | 0               | 0                    |          | Unknown:                               | 0                      | 1                      | 0                      |
| Total: 3                            |        | 3               | 1                    | 1        | Total:                                 | 3                      | 3                      | 1                      |
| Driver Condition (Alcohol)Ve        | h 1 Ve | h 2             | Veh 3                | Dri      | ver Condition (Drugs)                  | Veh 1                  | Veh 2                  | Veh 3                  |
|                                     |        |                 |                      |          | , ,                                    |                        |                        |                        |
| Alcohol Suspected:                  | 3      | 3               | 1                    |          | Drugs Suspected:                       | 3                      | 3                      | 1                      |
| No Alcohol Suspected:               | 0      | 0               | 0                    |          | No Drugs Suspected:                    | 0                      | 0                      | 0                      |
| Unknown Alcohol:                    | 0      | 0               | 0                    | .        | Unknown Drugs:                         | 0                      | 0                      | 0                      |
| Alcohol Sub-Total:                  | 3      | 3               | 1                    |          | Drugs Sub-Total:                       | 3                      | 3                      | 1                      |