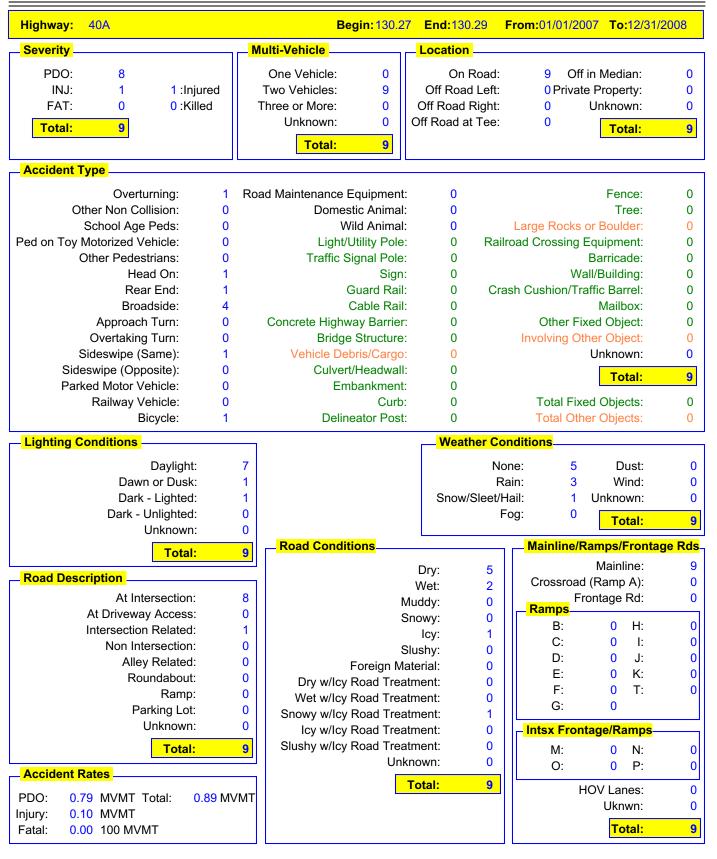

| hwy  | mp     | date time :     | ev serial    | location | road_desc            | vehicles contour    | condition                      | lighting     | weather         | ramp | acctype                    | dir_1 | vehicle_1                       | alcohol_1 | drugs_1 | factor_1          | speed_1 | veh_move_1                       |
|------|--------|-----------------|--------------|----------|----------------------|---------------------|--------------------------------|--------------|-----------------|------|----------------------------|-------|---------------------------------|-----------|---------|-------------------|---------|----------------------------------|
| 040A | 130.29 | 7/19/2007 1430  | PDO 07053469 | ON       | AT INTERSECTION      | 2 STRAIGHT ON-LEVEL | DRY                            | DAYLIGHT     | NONE            | N    | BICYCLE                    | E     | BICYCLE                         | N         | N       | AGRESSIVE DRIVING | UK      | GOING STRAIGHT                   |
| 040A | 130.29 | 12/21/2007 0819 | PDO 07084999 | ON C     | INTERSECTION RELATED | 2 STRAIGHT ON-LEVEL | ICY                            | DAYLIGHT     | SNOW/SLEET/HAIL | N    | REAR END                   | E     | SUV                             | N         | N       | NONE APPARENT     | UK      | GOING STRAIGHT                   |
| 040A | 130.29 | 8/27/2007 0900  | PDO 0700319  | 5 ON     | AT INTERSECTION      | 2 CURVE ON-GRADE    | WET                            | DAYLIGHT     | RAIN            | N    | SIDESWIPE (SAME DIRECTION) | N     | VEH COMBO (10,001 LBS AND OVER) | N         | N       | NONE APPARENT     | UK      | MAKING RIGHT TURN                |
| 040A | 130.29 | 5/20/2008 1435  | PDO 08037169 | ON       | AT INTERSECTION      | 2 STRAIGHT ON-LEVEL | DRY                            | DAYLIGHT     | NONE            | N    | BROADSIDE                  | S     | PICKUP TRUCK/UTILITY VAN        | N         | N       | NONE APPARENT     | UK      | UNKNOWN                          |
| 040A | 130.29 | 7/23/2008 1445  | NJ 08048062  | 2 ON     | AT INTERSECTION      | 2 STRAIGHT ON-LEVEL | DRY                            | DAYLIGHT     | NONE            | N    | BROADSIDE                  | S     | PASSENGER CAR/VAN               | N         | N       | NONE APPARENT     | UK      | MAKING RIGHT TURN                |
| 040A | 130.29 | 10/20/2008 1556 | PDO 08066058 | 3 ON     | AT INTERSECTION      | 2 STRAIGHT ON-GRADE | WET                            | DAYLIGHT     | RAIN            | N    | BROADSIDE                  | S     | PICKUP TRUCK/UTILITY VAN        | N         | N       | DISTRACTED/OTHER  | 05      | MAKING LEFT TURN                 |
| 040A | 130.29 | 11/8/2007 1756  | PDO 07077920 | ON       | AT INTERSECTION      | 2 STRAIGHT ON-LEVEL | DRY                            | DARK-LIGHTED | NONE            | N    | HEAD ON                    | S     | PASSENGER CAR/VAN               | N         | N       | NONE APPARENT     | 05      | MAKING LEFT TURN                 |
| 040A | 130.29 | 1/15/2007 1644  | PDO 07018179 | ON       | AT INTERSECTION      | 2 STRAIGHT ON-LEVEL | SNOWY W/VIS ICY ROAD TREATMENT | DAWN OR DUSK | NONE            | N    | BROADSIDE                  | W     | PASSENGER CAR/VAN               | N         | N       | NONE APPARENT     | 25      | MAKING RIGHT TURN                |
| 040A | 130.29 | 4/29/2008 1804  | PDO 08031592 | 2 ON     | AT INTERSECTION      | 2 STRAIGHT ON-LEVEL | DRY                            | DAYLIGHT     | RAIN            | N    | OVERTURNING                | W     | HIT & RUN - UNKNOWN             | N         | N       | NONE APPARENT     | 00      | ENTERING/LEAVING PARKED POSITION |

| hwy  | mn Id    | fate time sev serial location                                     | road desc                          | vehicles contour condition                                                                            | lighting             | weather            | ramp accty | me d                     | fir 1 | vehicle 1                                     | alcohol | 1 drugs | 1 factor 1                     | speed | 1 veh move 1                     | lir 2 vehicle 2                       |     | alcohol | 2 drugs | 2 factor 2 speed                     | 2 veh move 2                             |
|------|----------|-------------------------------------------------------------------|------------------------------------|-------------------------------------------------------------------------------------------------------|----------------------|--------------------|------------|--------------------------|-------|-----------------------------------------------|---------|---------|--------------------------------|-------|----------------------------------|---------------------------------------|-----|---------|---------|--------------------------------------|------------------------------------------|
|      |          | 7/19/2007 1430 PDO 07053469 ON                                    | AT INTERSECTION                    | 2 STRAIGHT ON-LEVEL DRY                                                                               | DAYLIGHT             | NONE               | N BICY     |                          |       | BICYCLE                                       | N       | N       | AGRESSIVE DRIVING              | UK    |                                  | V PASSENGER CAR/V                     | AN  | N       | N       | NONE APPARENT UK                     | GOING STRAIGHT                           |
| 040A | 130.29   | 4/10/2006 0619 PDO 06028773 OFF RIG                               |                                    | 1 STRAIGHT ON-LEVEL DRY                                                                               | DAWN OR DUSH         | NONE               | N LIGHT    | IT/UTILITY POLE E        |       | PASSENGER CAR/VAN                             | N       | N       | ASLEEP AT THE WHEEL            | UK    | GOING STRAIGHT                   |                                       |     |         |         |                                      |                                          |
| 040A | 130.29 1 | 11/15/2002 0140 PDO 02126030 OFF RIG                              | HT INTERSECTION RELATED            | 1 STRAIGHT ON-LEVEL SNOWY                                                                             | DARK-LIGHTED         | SNOW/SLEET/HAIL    | N OTHE     | IER NON-COLLISION E      |       | PASSENGER CAR/VAN                             | N       | N       | NONE APPARENT                  | UK    | GOING STRAIGHT                   |                                       |     |         |         |                                      |                                          |
| 040A | 130.29 1 | 12/21/2007 0819 PDO 07084999 ON                                   | INTERSECTION RELATED               | D 2 STRAIGHT ON-LEVEL ICY                                                                             | DAYLIGHT             | SNOW/SLEET/HAIL    | N REAF     | R END E                  |       | SUV                                           | N       | N       | NONE APPARENT                  | UK    | GOING STRAIGHT                   | PASSENGER CAR/V                       | AN  | N       | N       | NONE APPARENT 00                     | STOPPED IN TRAFFIC                       |
| 040A | 130.27   | 8/20/2003 0710 PDO 03083936 ON                                    | NON-INTERSECTION                   | 1 STRAIGHT ON-LEVEL DRY                                                                               | DAYLIGHT             |                    | N WILD     |                          |       | PASSENGER CAR/VAN                             | N       | N       | NONE APPARENT                  | UK    | GOING STRAIGHT                   |                                       |     |         |         |                                      |                                          |
|      |          |                                                                   | AT INTERSECTION                    | 2 STRAIGHT ON-LEVEL WET W/VIS ICY ROAD TREATMENT                                                      | DARK-LIGHTED         |                    | N BRO      |                          |       | PASSENGER CAR/VAN                             | N       | N       | NONE APPARENT                  | UK    | MAKING RIGHT TURN                | VEH COMBO (10,001                     |     |         | N       | NONE APPARENT UK                     | GOING STRAIGHT                           |
|      |          | 8/27/2007 0900 PDO 07003195 ON                                    | AT INTERSECTION                    | 2 CURVE ON-GRADE WET                                                                                  | DAYLIGHT             |                    |            | SWIPE (SAME DIRECTION) N |       | VEH COMBO (10.001 LBS AND OVER)               | N       | N       | NONE APPARENT                  | UK    | MAKING RIGHT TURN                | <ul> <li>VEH COMBO (10.001</li> </ul> |     | ) N     | N       | NONE APPARENT UK                     | MAKING RIGHT TURN                        |
|      |          | 11/8/2007 1756 PDO 07077920 ON                                    | AT INTERSECTION                    | 2 STRAIGHT ON-LEVEL DRY                                                                               | DARK-LIGHTED         |                    |            | ADSIDE S                 |       | PASSENGER CAR/VAN                             | N       | N       | NONE APPARENT                  | 05    | MAKING LEFT TURN                 | V PICKUP TRUCK/UTIL                   |     | N       | N       | NONE APPARENT 40                     | GOING STRAIGHT                           |
|      |          | 9/7/2005 1720 PDO 05669894 ON                                     | AT INTERSECTION                    | 2 STRAIGHT ON-LEVEL DRY                                                                               | DAYLIGHT             | NONE               |            | ADSIDE S                 |       | PASSENGER CAR/VAN                             | N       | N       | NONE APPARENT                  | UK    | GOING STRAIGHT                   | V PASSENGER CAR/V                     |     | N       | N       | NONE APPARENT UK                     | GOING STRAIGHT                           |
|      |          | 3/15/2006 0940 PDO 06025872 ON                                    | AT INTERSECTION                    | 2 STRAIGHT ON-LEVEL DRY                                                                               | DAYLIGHT             | NONE               |            | ADSIDE S                 |       | PASSENGER CAR/VAN                             | N       | N       | NONE APPARENT                  | UK    | GOING STRAIGHT                   | V PICKUP TRUCK/UTIL                   |     | N       | N       | NONE APPARENT UK                     | GOING STRAIGHT                           |
|      |          | 5/20/2008 1435 PDO 08037169 ON                                    | AT INTERSECTION                    | 2 STRAIGHT ON-LEVEL DRY                                                                               | DAYLIGHT             | NONE               |            | ADSIDE S                 |       | PICKUP TRUCK/UTILITY VAN                      | N       | N       | NONE APPARENT                  | UK    | UNKNOWN                          | V PICKUP TRUCK/UTIL                   |     | N       | N       | NONE APPARENT UK                     | UNKNOWN                                  |
|      |          | 7/23/2008 1445 INJ 08048062 ON                                    | AT INTERSECTION                    | 2 STRAIGHT ON-LEVEL DRY                                                                               | DAYLIGHT             | NONE               |            | ADSIDE S                 |       | PASSENGER CAR/VAN                             | N       | N       | NONE APPARENT                  | UK    | MAKING RIGHT TURN                | V PASSENGER CAR/V                     |     | N       | N       | NONE APPARENT UK                     | PASSING                                  |
|      |          | 11/26/2003 0800 PDO 03125712 ON                                   | AT INTERSECTION                    | 2 STRAIGHT ON-LEVEL SNOWY W/VIS ICY ROAD TREATMENT                                                    | DAYLIGHT             | NONE               |            | ADSIDE                   |       | PICKUP TRUCK/UTILITY VAN                      | N       | N       | NONE APPARENT                  | UK    | GOING STRAIGHT                   | V PASSENGER CAR/V                     |     | N       | N       | NONE APPARENT UK                     | GOING STRAIGHT                           |
|      |          | 2/14/2004 1445 PDO 04014537 ON                                    | AT INTERSECTION                    | 2 STRAIGHT ON-LEVEL WET                                                                               | DAYLIGHT             | NONE               |            | ADSIDE S                 |       | PASSENGER CAR/VAN                             | N       | N       | NONE APPARENT                  | UK    | MAKING LEFT TURN                 | V PASSENGER CAR/V                     |     | N       | N       | NONE APPARENT UK                     | GOING STRAIGHT                           |
|      |          | 10/20/2008 1556 PDO 08066058 ON                                   | AT INTERSECTION                    | 2 STRAIGHT ON-GRADE WET                                                                               | DAYLIGHT             | RAIN               |            | ADSIDE                   |       | PICKUP TRUCK/UTILITY VAN                      | N       | N       | DISTRACTED/OTHER               | 05    | MAKING LEFT TURN                 | V PASSENGER CAR/V                     |     | N       | N       | OTHER FACTOR 35                      | GOING STRAIGHT                           |
|      |          | 5/30/2003 1132 PDO 03052070 ON                                    | AT INTERSECTION                    | 2 STRAIGHT ON-GRADE DRY                                                                               | DAYLIGHT             | NONE               |            | R END S                  |       | PICKUP TRUCK/UTILITY VAN                      | N       | N       | NONE APPARENT                  | UK    | GOING STRAIGHT                   | PASSENGER CAR/V                       |     | N       | N       | NONE APPARENT 00                     | STOPPED IN TRAFFIC                       |
|      |          | 4/25/2004 1606 PDO 04031153 ON<br>5/7/2004 1157 PDO 04042710 ON   | AT INTERSECTION<br>AT INTERSECTION | 2 STRAIGHT ON-GRADE DRY<br>2 STRAIGHT ON-GRADE DRY                                                    | DAYLIGHT<br>DAYLIGHT | NONE<br>NONE       | N REAF     | R END S                  |       | PICKUP TRUCK/UTILITY VAN<br>PASSENGER CAR/VAN | N       | N       | NONE APPARENT<br>NONE APPARENT | UK    | BACKING<br>BACKING               | PASSENGER CAR/V<br>PASSENGER CAR/V    |     | N       | N       | NONE APPARENT 00<br>NONE APPARENT 00 | STOPPED IN TRAFFIC<br>STOPPED IN TRAFFIC |
|      |          | 7/13/2006 1745 PDO 04042/10 ON                                    | AT INTERSECTION                    | 2 STRAIGHT ON-GRADE DRY                                                                               | DAYLIGHT             | NONE               | N REAF     |                          |       | SUV SUV                                       | IN .    | IN.     | NONE APPARENT                  | UK    | BACKING                          | S SIIV                                | AN  | IN.     | IN.     | NONE APPARENT 00                     | STOPPED IN TRAFFIC                       |
|      |          | 12/8/2003 2025 PDO 03125733 ON                                    | AT INTERSECTION                    | 2 STRAIGHT ON-GRADE DRY 2 STRAIGHT ON-GRADE SNOWY WAIS ICY ROAD TREATMENT                             |                      |                    | N REAF     |                          |       | PASSENGER CAR/VAN                             | IN      | N       | NONE APPARENT                  | UK    | SLOWING                          | PASSENGER CAR/V                       | *** | IN      | IN      | NONE APPARENT 00                     | STOPPED IN TRAFFIC                       |
|      |          | 12/0/2003 2025 PDO 03125733 ON<br>12/17/2006 2114 PDO 06144324 ON | AT INTERSECTION                    | 2 STRAIGHT ON-GRADE SNOWY WAIS ICY ROAD TREATMENT 2 STRAIGHT ON-GRADE SNOWY WAIS ICY ROAD TREATMENT   |                      | CALCAMICI EETALAII |            |                          |       | PICKUP TRUCKUTH ITY VAN                       | NI NI   | M       | DOME AFFARENT                  | 10    | MAKING RIGHT TURN                | S SHV                                 | MAN | V       | N N     | NONE APPARENT OF                     | STOPPED IN TRAFFIC                       |
|      |          | 1/15/2006 2114 PDO 06144324 ON<br>1/15/2007 1644 PDO 07018179 ON  | AT INTERSECTION                    | 2 STRAIGHT ON-GRADE SNOWY WIVIS ICT ROAD TREATMENT 2 STRAIGHT ON-LEVEL SNOWY WIVIS ICY ROAD TREATMENT |                      | NONE               |            |                          |       | PASSENGER CAR/VAN                             | N       | N       | NONE APPARENT                  | 25    |                                  | S PASSENGER CARA                      | ΔN  | N       | N       | NONE APPARENT OF                     | STOPPED IN TRAFFIC                       |
|      |          | 6/3/2006 0751 PDO 06039285 OFF LEF                                |                                    | 1 STRAIGHT ON-GRADE DRY                                                                               |                      | NONE               |            |                          |       | PICKUP TRUCK/UTILITY VAN                      | V       | N       | NONE APPARENT                  | 45    | MAKING RIGHT TURN                | , , , , , , , , , , , , , , , , , , , |     |         |         | MONE SO . MKENT OU                   | O.O. LO IN TROUPIE                       |
|      |          | 4/29/2008 1804 PDO 08031592 ON                                    | AT INTERSECTION                    | 2 STRAIGHT ON-LEVEL DRY                                                                               | DAYLIGHT             |                    | N OVER     |                          |       | HIT & RUN - UNKNOWN                           | N       | N       | NONE APPARENT                  | 00    | ENTERING/LEAVING PARKED POSITION | V MOTORCYCLE                          |     | N       | N       | NONE APPARENT UK                     | GOING STRAIGHT                           |
|      |          | 8/5/2006 2300 PDO 06114465 OFF LEF                                |                                    | 2 STRAIGHT ON-LEVEL DRY                                                                               | DARK-LIGHTED         |                    |            |                          |       | PICKUP TRUCK/UTILITY VAN                      | N       | N       | ILL NESS/MEDICAL               | LIK   |                                  | JK SUV                                |     | N       | N       | NONE APPARENT OF                     | PARKED                                   |
|      |          | 8/30/2005 1615 PDO 05426354 ON                                    | INTERSECTION RELATED               | 2 STRAIGHT ON-LEVEL DRY                                                                               | DAYLIGHT             | NONE               | N REAL     |                          |       | PASSENGER CAR/VAN                             | N       | N       | NONE APPARENT                  | UK    | GOING STRAIGHT                   | V PASSENGER CARA                      | AN  | N       | N       | NONE APPARENT LIK                    | GOING STRAIGHT                           |