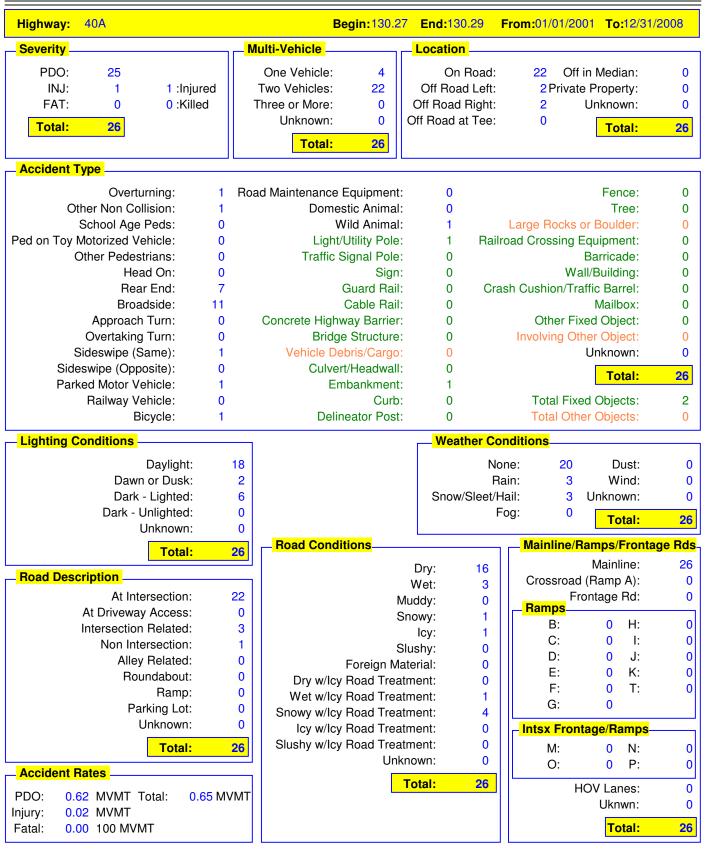

| hwy  | mp     | date time :     | ev serial    | location | road_desc            | vehicles contour    | condition                      | lighting     | weather         | ramp | acctype                    | dir_1 | vehicle_1                       | alcohol_1 | drugs_1 | factor_1          | speed_1 | veh_move_1                       |
|------|--------|-----------------|--------------|----------|----------------------|---------------------|--------------------------------|--------------|-----------------|------|----------------------------|-------|---------------------------------|-----------|---------|-------------------|---------|----------------------------------|
| 040A | 130.29 | 7/19/2007 1430  | PDO 07053469 | ON       | AT INTERSECTION      | 2 STRAIGHT ON-LEVEL | DRY                            | DAYLIGHT     | NONE            | N    | BICYCLE                    | E     | BICYCLE                         | N         | N       | AGRESSIVE DRIVING | UK      | GOING STRAIGHT                   |
| 040A | 130.29 | 12/21/2007 0819 | PDO 07084999 | ON C     | INTERSECTION RELATED | 2 STRAIGHT ON-LEVEL | ICY                            | DAYLIGHT     | SNOW/SLEET/HAIL | N    | REAR END                   | E     | SUV                             | N         | N       | NONE APPARENT     | UK      | GOING STRAIGHT                   |
| 040A | 130.29 | 8/27/2007 0900  | PDO 0700319  | 5 ON     | AT INTERSECTION      | 2 CURVE ON-GRADE    | WET                            | DAYLIGHT     | RAIN            | N    | SIDESWIPE (SAME DIRECTION) | N     | VEH COMBO (10,001 LBS AND OVER) | N         | N       | NONE APPARENT     | UK      | MAKING RIGHT TURN                |
| 040A | 130.29 | 5/20/2008 1435  | PDO 08037169 | ON       | AT INTERSECTION      | 2 STRAIGHT ON-LEVEL | DRY                            | DAYLIGHT     | NONE            | N    | BROADSIDE                  | S     | PICKUP TRUCK/UTILITY VAN        | N         | N       | NONE APPARENT     | UK      | UNKNOWN                          |
| 040A | 130.29 | 7/23/2008 1445  | NJ 08048062  | 2 ON     | AT INTERSECTION      | 2 STRAIGHT ON-LEVEL | DRY                            | DAYLIGHT     | NONE            | N    | BROADSIDE                  | S     | PASSENGER CAR/VAN               | N         | N       | NONE APPARENT     | UK      | MAKING RIGHT TURN                |
| 040A | 130.29 | 10/20/2008 1556 | PDO 08066058 | 3 ON     | AT INTERSECTION      | 2 STRAIGHT ON-GRADE | WET                            | DAYLIGHT     | RAIN            | N    | BROADSIDE                  | S     | PICKUP TRUCK/UTILITY VAN        | N         | N       | DISTRACTED/OTHER  | 05      | MAKING LEFT TURN                 |
| 040A | 130.29 | 11/8/2007 1756  | PDO 07077920 | ON       | AT INTERSECTION      | 2 STRAIGHT ON-LEVEL | DRY                            | DARK-LIGHTED | NONE            | N    | HEAD ON                    | S     | PASSENGER CAR/VAN               | N         | N       | NONE APPARENT     | 05      | MAKING LEFT TURN                 |
| 040A | 130.29 | 1/15/2007 1644  | PDO 07018179 | ON       | AT INTERSECTION      | 2 STRAIGHT ON-LEVEL | SNOWY W/VIS ICY ROAD TREATMENT | DAWN OR DUSK | NONE            | N    | BROADSIDE                  | W     | PASSENGER CAR/VAN               | N         | N       | NONE APPARENT     | 25      | MAKING RIGHT TURN                |
| 040A | 130.29 | 4/29/2008 1804  | PDO 08031592 | 2 ON     | AT INTERSECTION      | 2 STRAIGHT ON-LEVEL | DRY                            | DAYLIGHT     | RAIN            | N    | OVERTURNING                | W     | HIT & RUN - UNKNOWN             | N         | N       | NONE APPARENT     | 00      | ENTERING/LEAVING PARKED POSITION |

| hwy  | mn Id    | fate time sev serial location                                     | road desc                          | vehicles contour condition                                                                            | lighting             | weather            | ramp accty | me d                     | fir 1 | vehicle 1                                     | alcohol | 1 drugs | 1 factor 1                     | speed | 1 veh move 1                     | lir 2 vehicle 2                       |     | alcohol | 2 drugs | 2 factor 2 speed                     | 2 veh move 2                             |
|------|----------|-------------------------------------------------------------------|------------------------------------|-------------------------------------------------------------------------------------------------------|----------------------|--------------------|------------|--------------------------|-------|-----------------------------------------------|---------|---------|--------------------------------|-------|----------------------------------|---------------------------------------|-----|---------|---------|--------------------------------------|------------------------------------------|
|      |          | 7/19/2007 1430 PDO 07053469 ON                                    | AT INTERSECTION                    | 2 STRAIGHT ON-LEVEL DRY                                                                               | DAYLIGHT             | NONE               | N BICY     |                          |       | BICYCLE                                       | N       | N       | AGRESSIVE DRIVING              | UK    |                                  | V PASSENGER CAR/V                     | AN  | N       | N       | NONE APPARENT UK                     | GOING STRAIGHT                           |
| 040A | 130.29   | 4/10/2006 0619 PDO 06028773 OFF RIG                               |                                    | 1 STRAIGHT ON-LEVEL DRY                                                                               | DAWN OR DUSH         | NONE               | N LIGHT    | IT/UTILITY POLE E        |       | PASSENGER CAR/VAN                             | N       | N       | ASLEEP AT THE WHEEL            | UK    | GOING STRAIGHT                   |                                       |     |         |         |                                      |                                          |
| 040A | 130.29 1 | 11/15/2002 0140 PDO 02126030 OFF RIG                              | HT INTERSECTION RELATED            | 1 STRAIGHT ON-LEVEL SNOWY                                                                             | DARK-LIGHTED         | SNOW/SLEET/HAIL    | N OTHE     | IER NON-COLLISION E      |       | PASSENGER CAR/VAN                             | N       | N       | NONE APPARENT                  | UK    | GOING STRAIGHT                   |                                       |     |         |         |                                      |                                          |
| 040A | 130.29 1 | 12/21/2007 0819 PDO 07084999 ON                                   | INTERSECTION RELATED               | D 2 STRAIGHT ON-LEVEL ICY                                                                             | DAYLIGHT             | SNOW/SLEET/HAIL    | N REAF     | R END E                  |       | SUV                                           | N       | N       | NONE APPARENT                  | UK    | GOING STRAIGHT                   | PASSENGER CAR/V                       | AN  | N       | N       | NONE APPARENT 00                     | STOPPED IN TRAFFIC                       |
| 040A | 130.27   | 8/20/2003 0710 PDO 03083936 ON                                    | NON-INTERSECTION                   | 1 STRAIGHT ON-LEVEL DRY                                                                               | DAYLIGHT             |                    | N WILD     |                          |       | PASSENGER CAR/VAN                             | N       | N       | NONE APPARENT                  | UK    | GOING STRAIGHT                   |                                       |     |         |         |                                      |                                          |
|      |          |                                                                   | AT INTERSECTION                    | 2 STRAIGHT ON-LEVEL WET W/VIS ICY ROAD TREATMENT                                                      | DARK-LIGHTED         |                    | N BRO      |                          |       | PASSENGER CAR/VAN                             | N       | N       | NONE APPARENT                  | UK    | MAKING RIGHT TURN                | VEH COMBO (10,001                     |     |         | N       | NONE APPARENT UK                     | GOING STRAIGHT                           |
|      |          | 8/27/2007 0900 PDO 07003195 ON                                    | AT INTERSECTION                    | 2 CURVE ON-GRADE WET                                                                                  | DAYLIGHT             |                    |            | SWIPE (SAME DIRECTION) N |       | VEH COMBO (10.001 LBS AND OVER)               | N       | N       | NONE APPARENT                  | UK    | MAKING RIGHT TURN                | <ul> <li>VEH COMBO (10.001</li> </ul> |     | ) N     | N       | NONE APPARENT UK                     | MAKING RIGHT TURN                        |
|      |          | 11/8/2007 1756 PDO 07077920 ON                                    | AT INTERSECTION                    | 2 STRAIGHT ON-LEVEL DRY                                                                               | DARK-LIGHTED         |                    |            | ADSIDE S                 |       | PASSENGER CAR/VAN                             | N       | N       | NONE APPARENT                  | 05    | MAKING LEFT TURN                 | V PICKUP TRUCK/UTIL                   |     | N       | N       | NONE APPARENT 40                     | GOING STRAIGHT                           |
|      |          | 9/7/2005 1720 PDO 05669894 ON                                     | AT INTERSECTION                    | 2 STRAIGHT ON-LEVEL DRY                                                                               | DAYLIGHT             | NONE               |            | ADSIDE S                 |       | PASSENGER CAR/VAN                             | N       | N       | NONE APPARENT                  | UK    | GOING STRAIGHT                   | V PASSENGER CAR/V                     |     | N       | N       | NONE APPARENT UK                     | GOING STRAIGHT                           |
|      |          | 3/15/2006 0940 PDO 06025872 ON                                    | AT INTERSECTION                    | 2 STRAIGHT ON-LEVEL DRY                                                                               | DAYLIGHT             | NONE               |            | ADSIDE S                 |       | PASSENGER CAR/VAN                             | N       | N       | NONE APPARENT                  | UK    | GOING STRAIGHT                   | V PICKUP TRUCK/UTIL                   |     | N       | N       | NONE APPARENT UK                     | GOING STRAIGHT                           |
|      |          | 5/20/2008 1435 PDO 08037169 ON                                    | AT INTERSECTION                    | 2 STRAIGHT ON-LEVEL DRY                                                                               | DAYLIGHT             | NONE               |            | ADSIDE S                 |       | PICKUP TRUCK/UTILITY VAN                      | N       | N       | NONE APPARENT                  | UK    | UNKNOWN                          | V PICKUP TRUCK/UTIL                   |     | N       | N       | NONE APPARENT UK                     | UNKNOWN                                  |
|      |          | 7/23/2008 1445 INJ 08048062 ON                                    | AT INTERSECTION                    | 2 STRAIGHT ON-LEVEL DRY                                                                               | DAYLIGHT             | NONE               |            | ADSIDE S                 |       | PASSENGER CAR/VAN                             | N       | N       | NONE APPARENT                  | UK    | MAKING RIGHT TURN                | V PASSENGER CAR/V                     |     | N       | N       | NONE APPARENT UK                     | PASSING                                  |
|      |          | 11/26/2003 0800 PDO 03125712 ON                                   | AT INTERSECTION                    | 2 STRAIGHT ON-LEVEL SNOWY W/VIS ICY ROAD TREATMENT                                                    | DAYLIGHT             | NONE               |            | ADSIDE                   |       | PICKUP TRUCK/UTILITY VAN                      | N       | N       | NONE APPARENT                  | UK    | GOING STRAIGHT                   | V PASSENGER CAR/V                     |     | N       | N       | NONE APPARENT UK                     | GOING STRAIGHT                           |
|      |          | 2/14/2004 1445 PDO 04014537 ON                                    | AT INTERSECTION                    | 2 STRAIGHT ON-LEVEL WET                                                                               | DAYLIGHT             | NONE               |            | ADSIDE S                 |       | PASSENGER CAR/VAN                             | N       | N       | NONE APPARENT                  | UK    | MAKING LEFT TURN                 | V PASSENGER CAR/V                     |     | N       | N       | NONE APPARENT UK                     | GOING STRAIGHT                           |
|      |          | 10/20/2008 1556 PDO 08066058 ON                                   | AT INTERSECTION                    | 2 STRAIGHT ON-GRADE WET                                                                               | DAYLIGHT             | RAIN               |            | ADSIDE                   |       | PICKUP TRUCK/UTILITY VAN                      | N       | N       | DISTRACTED/OTHER               | 05    | MAKING LEFT TURN                 | V PASSENGER CAR/V                     |     | N       | N       | OTHER FACTOR 35                      | GOING STRAIGHT                           |
|      |          | 5/30/2003 1132 PDO 03052070 ON                                    | AT INTERSECTION                    | 2 STRAIGHT ON-GRADE DRY                                                                               | DAYLIGHT             | NONE               |            | R END S                  |       | PICKUP TRUCK/UTILITY VAN                      | N       | N       | NONE APPARENT                  | UK    | GOING STRAIGHT                   | PASSENGER CAR/V                       |     | N       | N       | NONE APPARENT 00                     | STOPPED IN TRAFFIC                       |
|      |          | 4/25/2004 1606 PDO 04031153 ON<br>5/7/2004 1157 PDO 04042710 ON   | AT INTERSECTION<br>AT INTERSECTION | 2 STRAIGHT ON-GRADE DRY<br>2 STRAIGHT ON-GRADE DRY                                                    | DAYLIGHT<br>DAYLIGHT | NONE<br>NONE       | N REAF     | R END S                  |       | PICKUP TRUCK/UTILITY VAN<br>PASSENGER CAR/VAN | N       | N       | NONE APPARENT<br>NONE APPARENT | UK    | BACKING<br>BACKING               | PASSENGER CAR/V<br>PASSENGER CAR/V    |     | N       | N       | NONE APPARENT 00<br>NONE APPARENT 00 | STOPPED IN TRAFFIC<br>STOPPED IN TRAFFIC |
|      |          | 7/13/2006 1745 PDO 04042/10 ON                                    | AT INTERSECTION                    | 2 STRAIGHT ON-GRADE DRY                                                                               | DAYLIGHT             | NONE               | N REAF     |                          |       | SUV SUV                                       | IN .    | IN.     | NONE APPARENT                  | UK    | BACKING                          | S SIIV                                | AN  | IN.     | IN.     | NONE APPARENT 00                     | STOPPED IN TRAFFIC                       |
|      |          | 12/8/2003 2025 PDO 03125733 ON                                    | AT INTERSECTION                    | 2 STRAIGHT ON-GRADE DRY 2 STRAIGHT ON-GRADE SNOWY WAIS ICY ROAD TREATMENT                             |                      |                    | N REAF     |                          |       | PASSENGER CAR/VAN                             | IN      | N       | NONE APPARENT                  | UK    | SLOWING                          | PASSENGER CAR/V                       | *** | IN      | IN      | NONE APPARENT 00                     | STOPPED IN TRAFFIC                       |
|      |          | 12/0/2003 2025 PDO 03125733 ON<br>12/17/2006 2114 PDO 06144324 ON | AT INTERSECTION                    | 2 STRAIGHT ON-GRADE SNOWY WAIS ICY ROAD TREATMENT 2 STRAIGHT ON-GRADE SNOWY WAIS ICY ROAD TREATMENT   |                      | CALCAMICI EETALAII |            |                          |       | PICKUP TRUCKUTH ITY VAN                       | NI NI   | M       | DOME AFFARENT                  | 10    | MAKING RIGHT TURN                | S SHV                                 | MAN | V       | N N     | NONE APPARENT OF                     | STOPPED IN TRAFFIC                       |
|      |          | 1/15/2006 2114 PDO 06144324 ON<br>1/15/2007 1644 PDO 07018179 ON  | AT INTERSECTION                    | 2 STRAIGHT ON-GRADE SNOWY WIVIS ICT ROAD TREATMENT 2 STRAIGHT ON-LEVEL SNOWY WIVIS ICY ROAD TREATMENT |                      | NONE               |            |                          |       | PASSENGER CAR/VAN                             | N       | N       | NONE APPARENT                  | 25    |                                  | S PASSENGER CARA                      | ΔN  | N       | N       | NONE APPARENT OF                     | STOPPED IN TRAFFIC                       |
|      |          | 6/3/2006 0751 PDO 06039285 OFF LEF                                |                                    | 1 STRAIGHT ON-GRADE DRY                                                                               |                      | NONE               |            |                          |       | PICKUP TRUCK/UTILITY VAN                      | V       | N       | NONE APPARENT                  | 45    | MAKING RIGHT TURN                | , , , , , , , , , , , , , , , , , , , |     |         |         | MONE SO . MKENT OU                   | O.O. LO IN TROUPIE                       |
|      |          | 4/29/2008 1804 PDO 08031592 ON                                    | AT INTERSECTION                    | 2 STRAIGHT ON-LEVEL DRY                                                                               | DAYLIGHT             |                    | N OVER     |                          |       | HIT & RUN - UNKNOWN                           | N       | N       | NONE APPARENT                  | 00    | ENTERING/LEAVING PARKED POSITION | V MOTORCYCLE                          |     | N       | N       | NONE APPARENT UK                     | GOING STRAIGHT                           |
|      |          | 8/5/2006 2300 PDO 06114465 OFF LEF                                |                                    | 2 STRAIGHT ON-LEVEL DRY                                                                               | DARK-LIGHTED         |                    |            |                          |       | PICKUP TRUCK/UTILITY VAN                      | N       | N       | ILL NESS/MEDICAL               | LIK   |                                  | JK SUV                                |     | N       | N       | NONE APPARENT OF                     | PARKED                                   |
|      |          | 8/30/2005 1615 PDO 05426354 ON                                    | INTERSECTION RELATED               | 2 STRAIGHT ON-LEVEL DRY                                                                               | DAYLIGHT             | NONE               | N REAL     |                          |       | PASSENGER CAR/VAN                             | N       | N       | NONE APPARENT                  | UK    | GOING STRAIGHT                   | V PASSENGER CARA                      | AN  | N       | N       | NONE APPARENT LIK                    | GOING STRAIGHT                           |