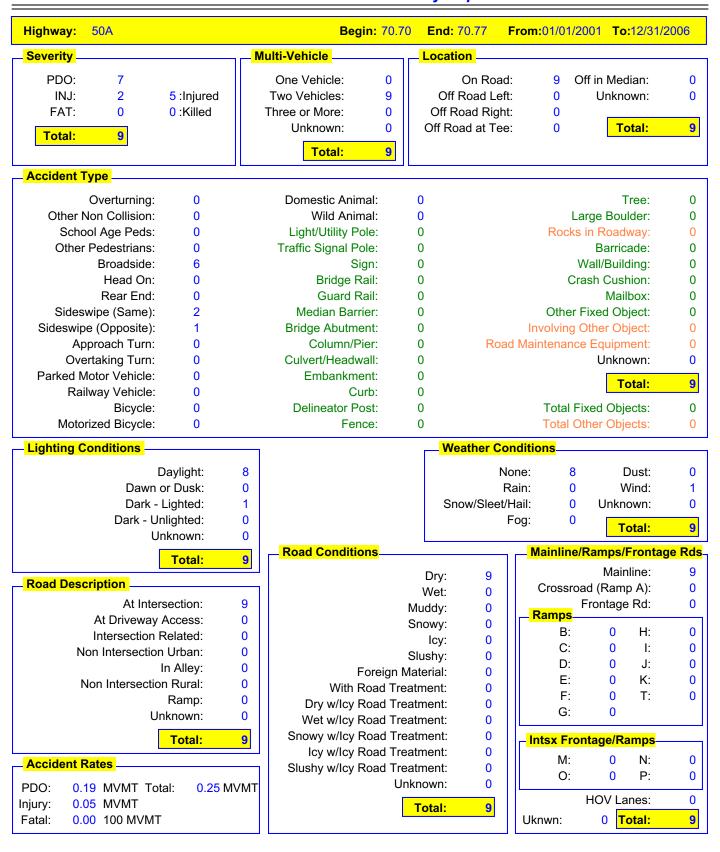

## Colorado Department of Transportation Transportation Safety and Traffic Engineering Detailed Accident Summary Report

0

9

End: 70.77

01/10/2011

Job #: 20110110161551

From:01/01/2001 To:12/31/2006

| Highway: 50A                      |       |       | Begin:                 | 70.70 |
|-----------------------------------|-------|-------|------------------------|-------|
| Vehicle Type                      | Veh 1 | Veh 2 | _ <mark>Veh 3</mark> _ |       |
| Passenger Car/Van:                | 6     | 6     | 0                      |       |
| Passenger Car/Van w/Trl:          | 0     | 0     | 0                      |       |
| Pickup Truck/Utility Van:         | 3     | 2     | 0                      |       |
| Pickup Truck/Utility Van w/Trl:   | 0     | 0     | 0                      |       |
| Truck 10k lbs or Less:            | 0     | 0     | 0                      |       |
| Trucks > 10k lbs/Bus > 15 People: | 0     | 1     | 0                      |       |
| School Bus < 15 People:           | 0     | 0     | 0                      |       |
| Non School Bus < 15 People:       | 0     | 0     | 0                      |       |
| Motorhome:                        | 0     | 0     | 0                      | Ente  |
| Motorcycle:                       | 0     | 0     | 0                      |       |
| Bicycle:                          | 0     | 0     | 0                      |       |
| Motorized Bicycle:                | 0     | 0     | 0                      |       |
| Farm Equipment:                   | 0     | 0     | 0                      | /     |
| Hit and Run - Unknown:            | 0     | 0     | 0                      |       |
| Other:                            | 0     | 0     | 0                      |       |
| Unknown:                          | 0     | 0     | 0                      |       |