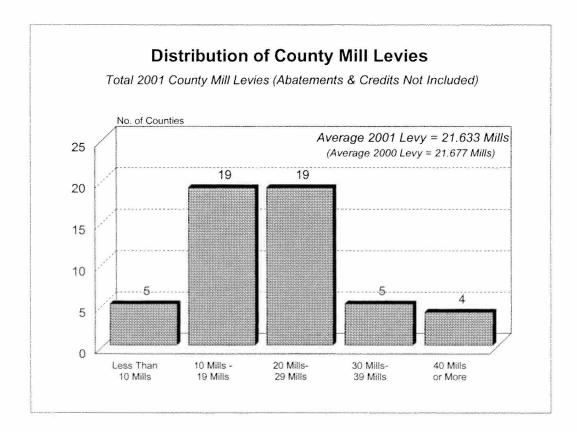

### 2001 Colorado County Budget Comparison Report

Highlights

+ ě 

| Fund                                         | Aggregate<br>Per Capita<br>Expenditures | Median<br>Per Capita<br>Expenditures |
|----------------------------------------------|-----------------------------------------|--------------------------------------|
| Total Budget (Adjusted) <sup>1</sup>         | \$1,241                                 | \$1,239                              |
| Total General Gov't. Activities <sup>2</sup> | \$1,011                                 | \$1,071                              |
| General Fund                                 | \$420                                   | \$451                                |
| Commissioners                                | \$18                                    | \$26                                 |
| • Assessor                                   | \$26                                    | \$31                                 |
| • Treasurer                                  | \$14                                    | \$19                                 |
| • Clerk & Recorder                           | \$20                                    | \$25                                 |
| • Elections                                  | \$4                                     | \$4                                  |
| • Sheriff <sup>3</sup>                       | \$69                                    | \$68                                 |
| • Jail <sup>3</sup>                          | \$53                                    | \$52                                 |
| • District Attorney                          | \$15                                    | \$13                                 |
| Road & Bridge Fund                           | \$219                                   | \$255                                |
| Social Services Fund                         | \$133                                   | \$152                                |