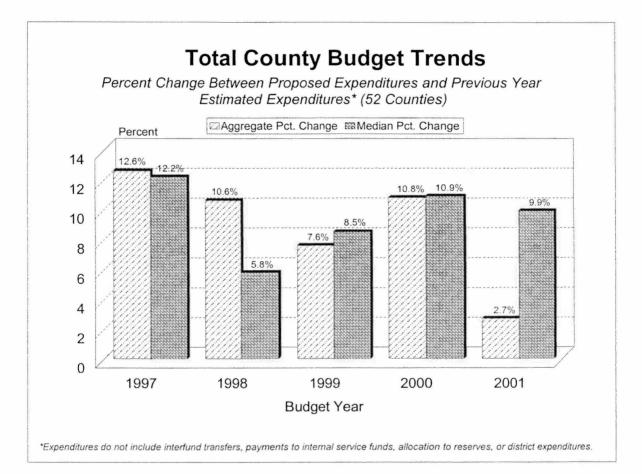

The "Highlights" section of this year's report uses aggregate statistics and medians to describe certain budgetary trends. Both types of statistics, for example, are used to describe percent changes between proposed general fund expenditures for 2001 and estimated general fund expenditures for 2000. To calculate the aggregate percent change between 2000 and 2001, the estimated 2000 expenditures are summed over all 52 counties, and the proposed 2001 expenditures are summed over all 52 counties. The percent change between the 2000 sum and the 2001 sum is the "aggregate percent change." To calculate the median percent change, the percent difference between estimated and proposed general fund expenditures must first be calculated for each individual county. This process, upon completion, will yield 52 individual percent changes. The "median percent change" is the point at which half (26) of the individual percent changes fall above and half (26) fall below.