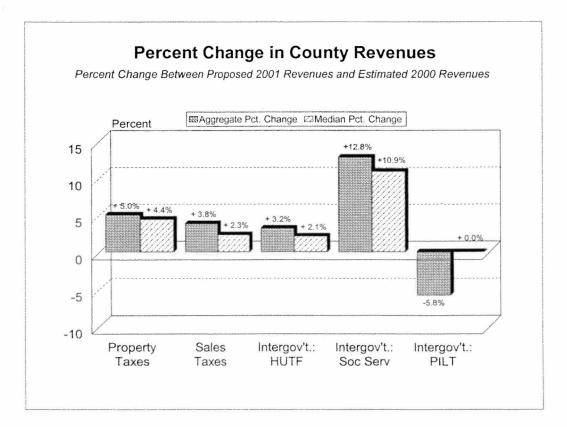

| \$13                                 |
| Road & Bridge Fund                           | \$219                                   | \$255                                |
| Social Services Fund                         | \$133                                   | \$152                                |

#### **TABLE:** Per Capita Expenditures by Selected Funds

<sup>1</sup>Excludes interfund transfers, payments to internal service funds, allocations to reserves, and district expenditures.

<sup>2</sup>Same as Total Budget (Adjusted), with the additional exclusion of expenditures by public enterprises such as hospitals, airports, and large-scale correctional facilities.

<sup>3</sup>Does not apply to counties that combine sheriff and jail expenditures in one fund.









### 2001 Colorado County Budget Comparison Report

**Statistics** 

\*

|             | POPULATION        | 1                     |