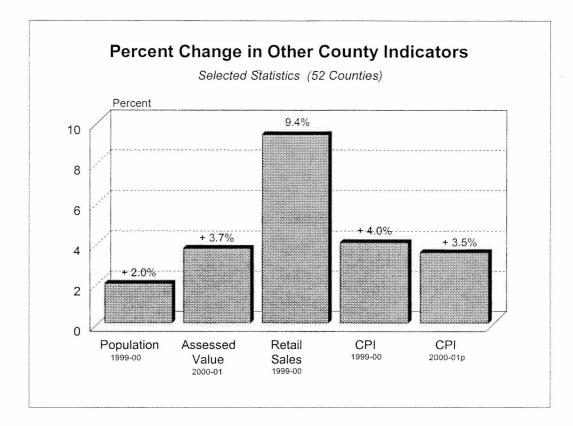

The "Highlights" section of this year's report uses aggregate statistics and medians to describe certain budgetary trends. Both types of statistics, for example, are used to describe percent changes between proposed general fund expenditures for 2001 and estimated general fund expenditures for 2000. To calculate the aggregate percent change between 2000 and 2001, the estimated 2000 expenditures are summed over all 52 counties, and the proposed 2001 expenditures are summed over all 52 counties. The percent change between the 2000 sum and the 2001 sum is the "aggregate percent change." To calculate the median percent change, the percent difference between estimated and proposed general fund expenditures must first be calculated for each individual county. This process, upon completion, will yield 52 individual percent changes. The "median percent change" is the point at which half (26) of the individual percent changes fall above and half (26) fall below.