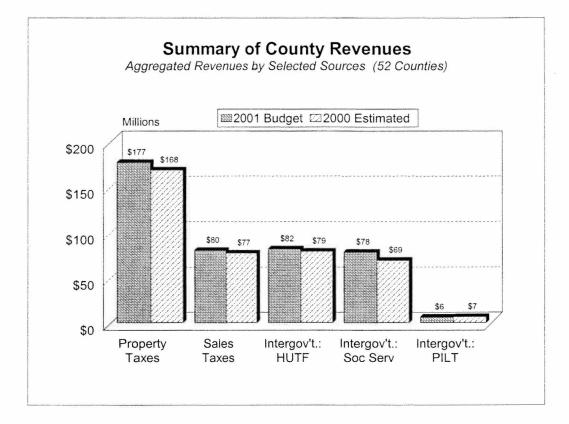

| \$13                                 |
| Road & Bridge Fund                           | \$219                                   | \$255                                |
| Social Services Fund                         | \$133                                   | \$152                                |

#### **TABLE:** Per Capita Expenditures by Selected Funds

<sup>1</sup>Excludes interfund transfers, payments to internal service funds, allocations to reserves, and district expenditures.

<sup>2</sup>Same as Total Budget (Adjusted), with the additional exclusion of expenditures by public enterprises such as hospitals, airports, and large-scale correctional facilities.

<sup>3</sup>Does not apply to counties that combine sheriff and jail expenditures in one fund.









### 2001 Colorado County Budget Comparison Report

**Statistics** 

\*

|             | POPULATION        | 1                     |