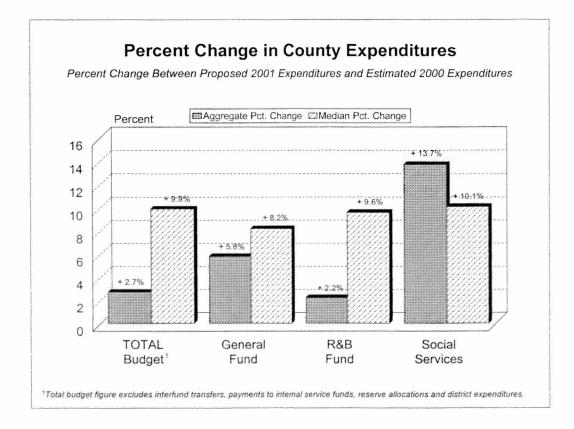

The "Highlights" section of this year's report uses aggregate statistics and medians to describe certain budgetary trends. Both types of statistics, for example, are used to describe percent changes between proposed general fund expenditures for 2001 and estimated general fund expenditures for 2000. To calculate the aggregate percent change between 2000 and 2001, the estimated 2000 expenditures are summed over all 52 counties, and the proposed 2001 expenditures are summed over all 52 counties. The percent change between the 2000 sum and the 2001 sum is the "aggregate percent change." To calculate the median percent change, the percent difference between estimated and proposed general fund expenditures must first be calculated for each individual county. This process, upon completion, will yield 52 individual percent changes. The "median percent change" is the point at which half (26) of the individual percent changes fall above and half (26) fall below.