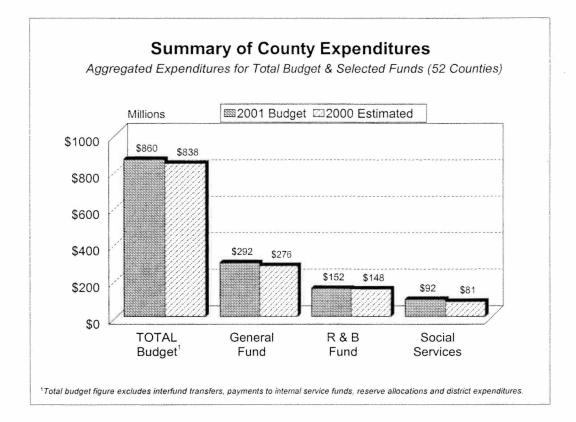

### 2001 Colorado County Budget Comparison Report

Highlights

+ ě 

| Fund                                         | Aggregate<br>Per Capita<br>Expenditures | Median<br>Per Capita<br>Expenditures |
|----------------------------------------------|-----------------------------------------|--------------------------------------|
| Total Budget (Adjusted) <sup>1</sup>         | \$1,241                                 | \$1,239                              |
| Total General Gov't. Activities <sup>2</sup> | \$1,011                                 | \$1,071                              |
| General Fund                                 | \$420                                   | \$451                                |
| Commissioners                                | \$18                                    | \$26                                 |
| • Assessor                                   | \$26                                    | \$31                                 |
| • Treasurer                                  | \$14                                    | \$19                                 |
| • Clerk & Recorder                           | \$20                                    | \$25                                 |
| • Elections                                  | \$4                                     | \$4                                  |
| • Sheriff <sup>3</sup>                       | \$69                                    | \$68                                 |
| • Jail <sup>3</sup>                          | \$53                                    | \$52                                 |
| • District Attorney                          | \$15                                    | \$13                                 |
| Road & Bridge Fund                           | \$219                                   | \$255                                |
| Social Services Fund                         | \$133                                   | \$152                                |