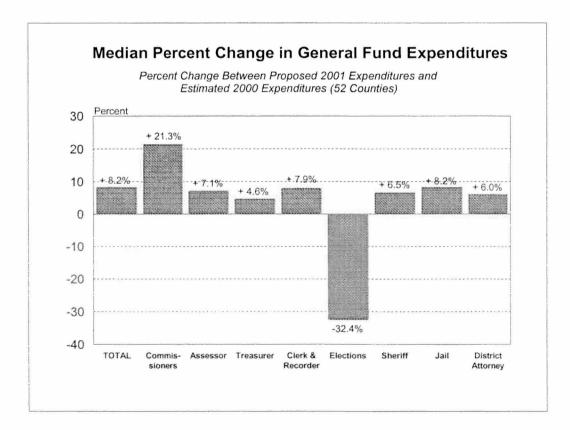

The "Highlights" section of this year's report uses aggregate statistics and medians to describe certain budgetary trends. Both types of statistics, for example, are used to describe percent changes between proposed general fund expenditures for 2001 and estimated general fund expenditures for 2000. To calculate the aggregate percent change between 2000 and 2001, the estimated 2000 expenditures are summed over all 52 counties, and the proposed 2001 expenditures are summed over all 52 counties. The percent change between the 2000 sum and the 2001 sum is the "aggregate percent change." To calculate the median percent change, the percent difference between estimated and proposed general fund expenditures must first be calculated for each individual county. This process, upon completion, will yield 52 individual percent changes. The "median percent change" is the point at which half (26) of the individual percent changes fall above and half (26) fall below.