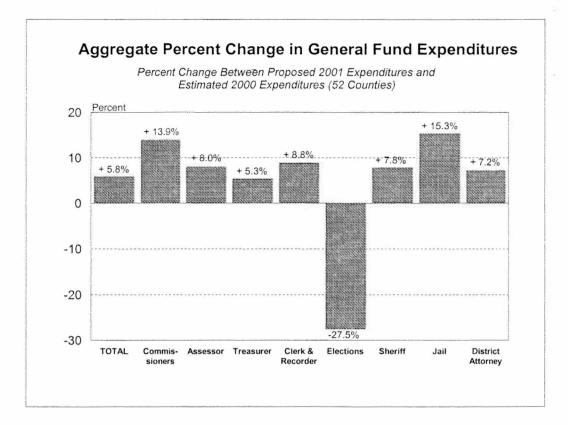

The "Highlights" section of this year's report uses aggregate statistics and medians to describe certain budgetary trends. Both types of statistics, for example, are used to describe percent changes between proposed general fund expenditures for 2001 and estimated general fund expenditures for 2000. To calculate the aggregate percent change between 2000 and 2001, the estimated 2000 expenditures are summed over all 52 counties, and the proposed 2001 expenditures are summed over all 52 counties. The percent change between the 2000 sum and the 2001 sum is the "aggregate percent change." To calculate the median percent change, the percent difference between estimated and proposed general fund expenditures must first be calculated for each individual county. This process, upon completion, will yield 52 individual percent changes. The "median percent change" is the point at which half (26) of the individual percent changes fall above and half (26) fall below.